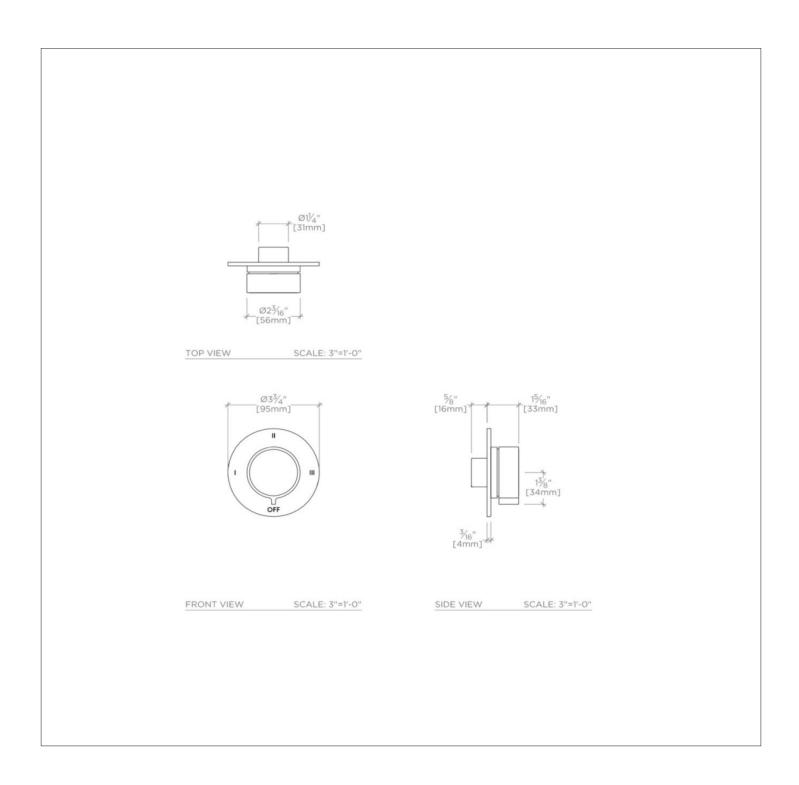

## WATERWORKS

BOND B3T130

Bond Solo Series Three Way Diverter Trim with Plain Knob Handle

## TECHNICAL DETAILS

ADA Compliance: Yes Integrated Diverter: N Number of Holes: One Hole Primary Material: Brass