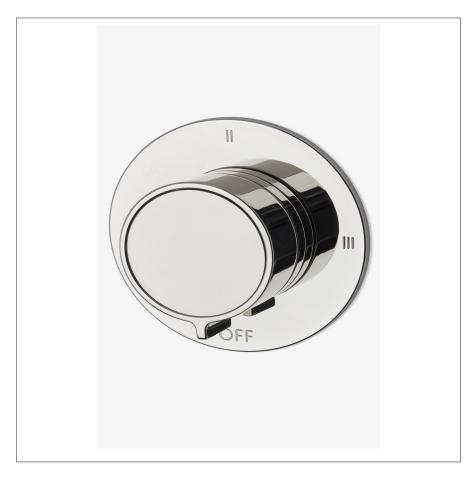

## WATERWORKS

BOND B3T130

Bond Solo Series Three Way Diverter Trim with Plain Knob Handle

## **PRODUCT FEATURES**

Knob Handle

For use with a Thermostatic shower system and three waterway outlets such as a handshower, shower head, and tub spout

Features Plateable Knob Handles

Stocked in Chrome, Nickel, Brass and Dark Nickel