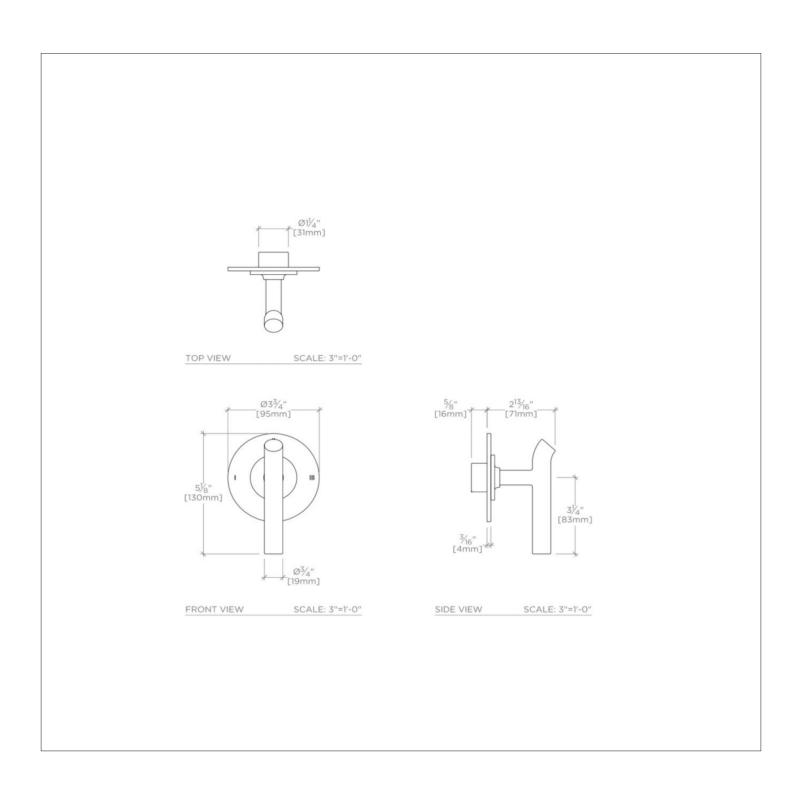

## WATERWORKS

BOND B3T110

Bond Solo Series Three Way Diverter Trim with Lever Handle

## TECHNICAL DETAILS

ADA Compliance: Yes Integrated Diverter: N Number of Holes: One Hole Primary Material: Brass