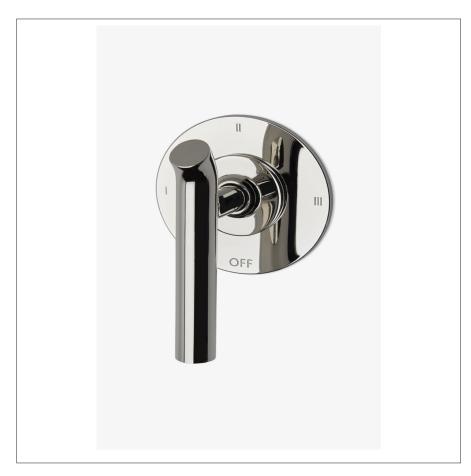

## WATERWORKS

BOND B3T110

Bond Solo Series Three Way Diverter Trim with Lever Handle

## **PRODUCT FEATURES**

Lever Handle

For use with a Thermostatic shower system and three waterway outlets such as a handshower, shower head, and tub spout

Features Upturned Lever Handles

Stocked in Chrome, Nickel, Brass and Dark Nickel