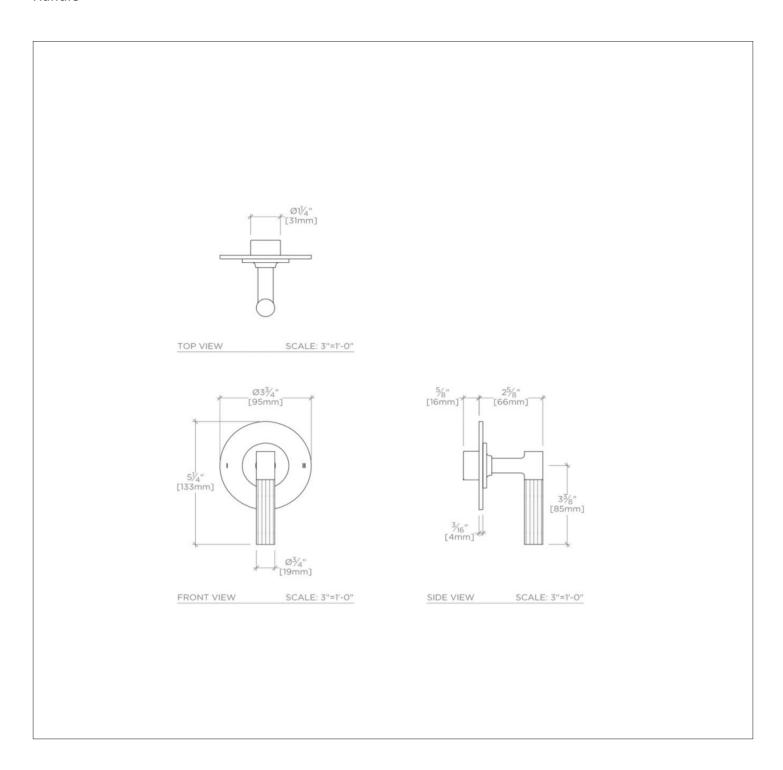

## TECHNICAL DETAILS

ADA Compliance: Yes Integrated Diverter: N Number of Holes: One Hole Primary Material: Brass