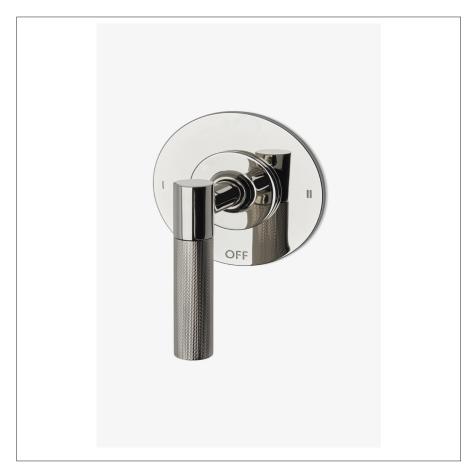

## WATERWORKS

BOND B2T12C

Bond Union Series Two Way Diverter Trim with Guilloche Link Lever Handle

## **PRODUCT FEATURES**

Lever Handle

For use with a Thermostatic shower system and two waterway outlets such as a handshower, shower head, and tub spout

Features Guilloche Link Pattern Lever Handle

Stocked in Nickel and Brass