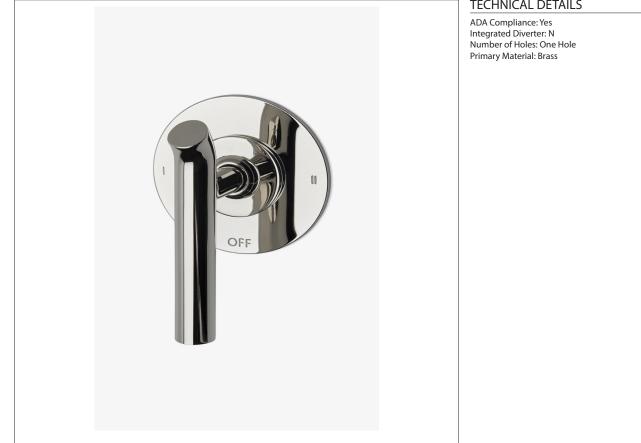

### Bond Solo Series Two Way Diverter Trim with Lever Handle

#### **PRODUCT FEATURES**

Lever Handle For use with a Thermostatic shower system and two waterway outlets such as a handshower, shower head, and tub spout Features Upturned Lever Handles Stocked in Chrome, Nickel, Brass and Dark Nickel Requires rough valve, sold separately: GUDV14

#### TECHNICAL DETAILS