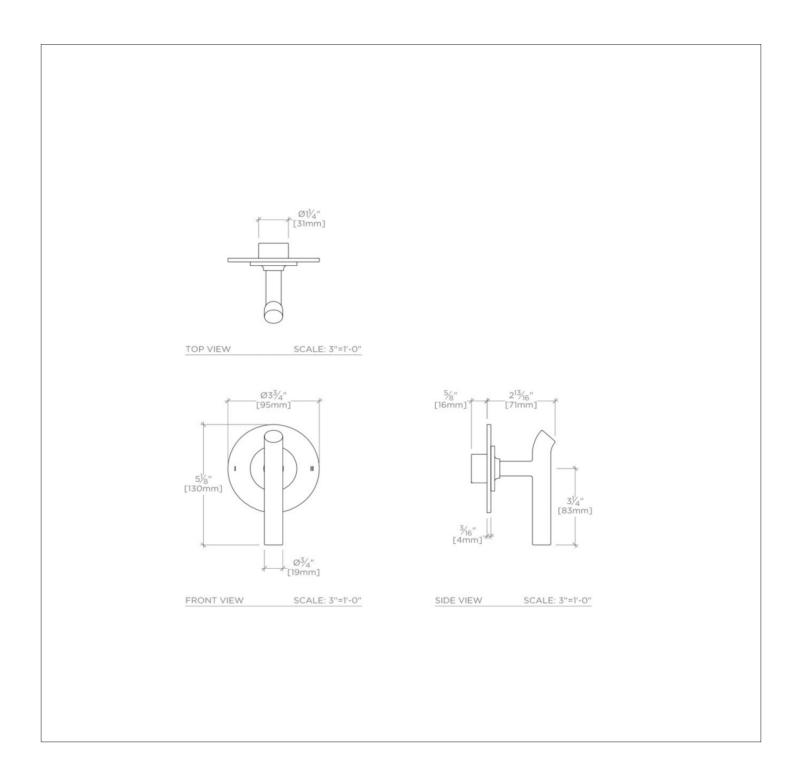

### Bond Solo Series Two Way Diverter Trim with Lever Handle

#### **PRODUCT FEATURES**

Lever Handle For use with a Thermostatic shower system and two waterway outlets such as a handshower, shower head, and tub spout Features Upturned Lever Handles Stocked in Chrome, Nickel, Brass and Dark Nickel Requires rough valve, sold separately: GUDV14