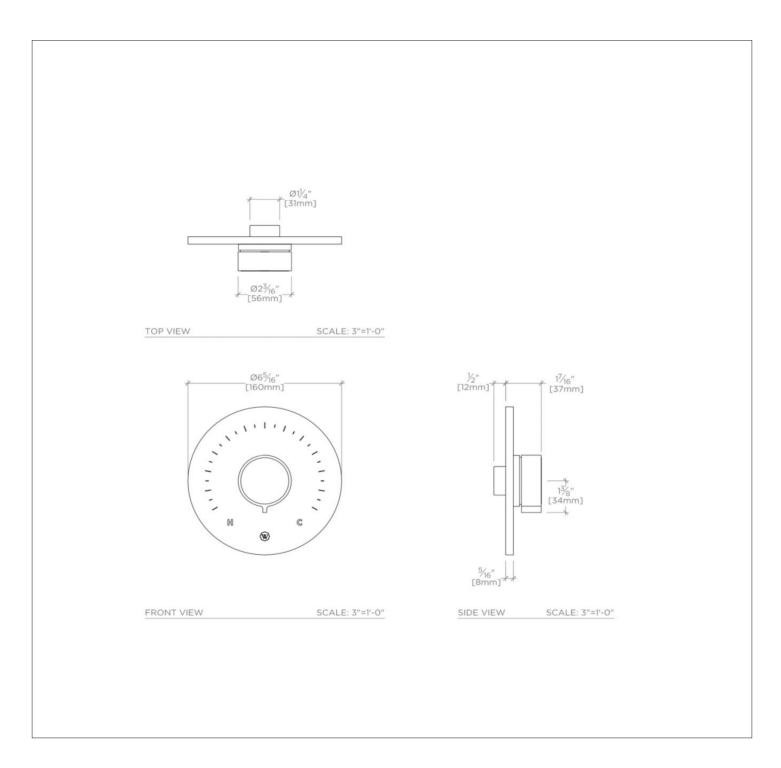

## WATERWORKS

BOND BTH230

Bond Solo Series Round Thermostatic Control Valve Trim with Knob Handle

## TECHNICAL DETAILS

ADA Compliance: Yes Integrated Diverter: N Number of Holes: One Hole Primary Material: Brass