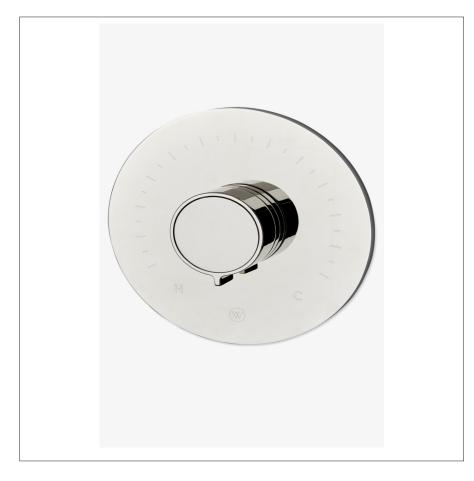

## WATERWORKS

BOND BTH230

Bond Solo Series Round Thermostatic Control Valve Trim with Knob Handle

## **PRODUCT FEATURES**

Knob Handle

Allows bather to adjust temperature of all waterway outlets with a hot limit safety stop providing anti-scald protection

Features Plateable Knob Handle

Stocked in Chrome, Nickel, Brass and Dark Nickel