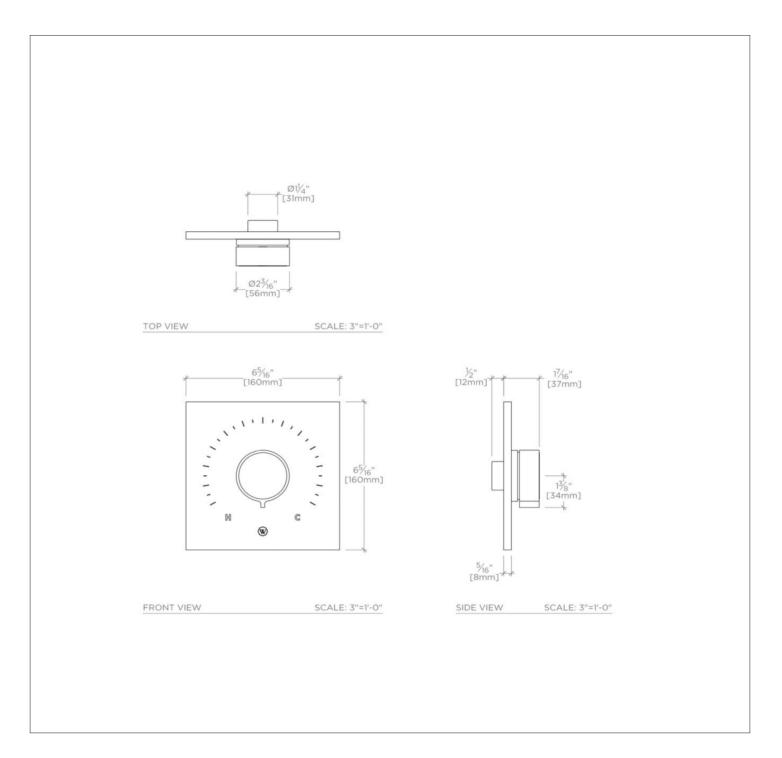

# BTH130

Bond Solo Series Square Thermostatic Control Valve Trim with Knob Handle

#### TECHNICAL DETAILS

ADA Compliance: Yes Integrated Diverter: N Number of Holes: One Hole Primary Material: Brass

#### **PRODUCT FEATURES**

Knob Handle Allows bather to adjust temperature of all waterway outlets with a hot limit safety stop providing anti-scald protection Features Plateable Knob Handle Stocked in Chrome, Nickel, Brass and Dark Nickel Requires rough valve, sold separately: GUTH56 (1/2") or GUTH38 (3/4")

## BOND

Bond Solo Series Square Thermostatic Control Valve Trim with Knob Handle