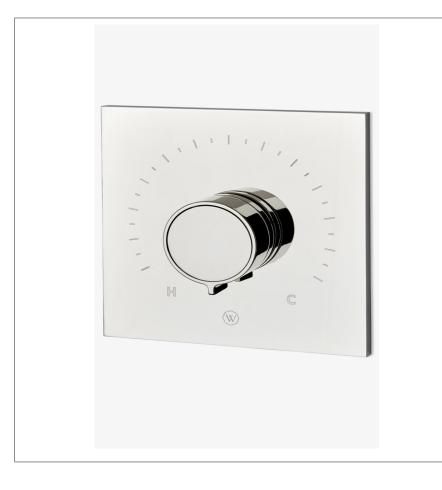

# BTH130

Bond Solo Series Square Thermostatic Control Valve Trim with Knob Handle

#### **PRODUCT FEATURES**

Knob Handle Allows bather to adjust temperature of all waterway outlets with a hot limit safety stop providing anti-scald protection Features Plateable Knob Handle Stocked in Chrome, Nickel, Brass and Dark Nickel Requires rough valve, sold separately: GUTH56 (1/2") or GUTH38 (3/4")

## BOND

Bond Solo Series Square Thermostatic Control Valve Trim with Knob Handle