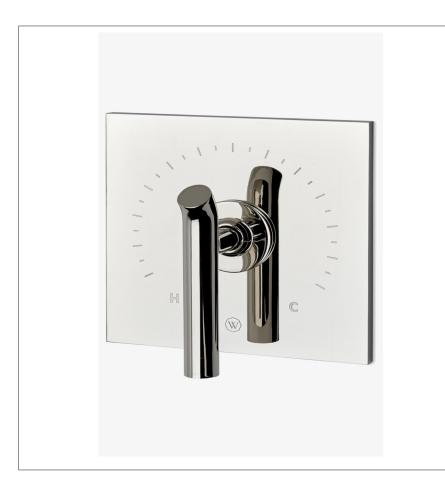

# Bond Solo Series Square Thermostatic Control Valve Trim with Lever Handle

#### **PRODUCT FEATURES**

Lever Handle

Allows bather to adjust temperature of all waterway outlets with a hot limit safety stop providing anti-scald protection

Features Upturned Lever Handle

Stocked in Chrome, Nickel, Brass and Dark Nickel

## BOND

Bond Solo Series Square Thermostatic Control Valve Trim with Lever Handle

BTH110