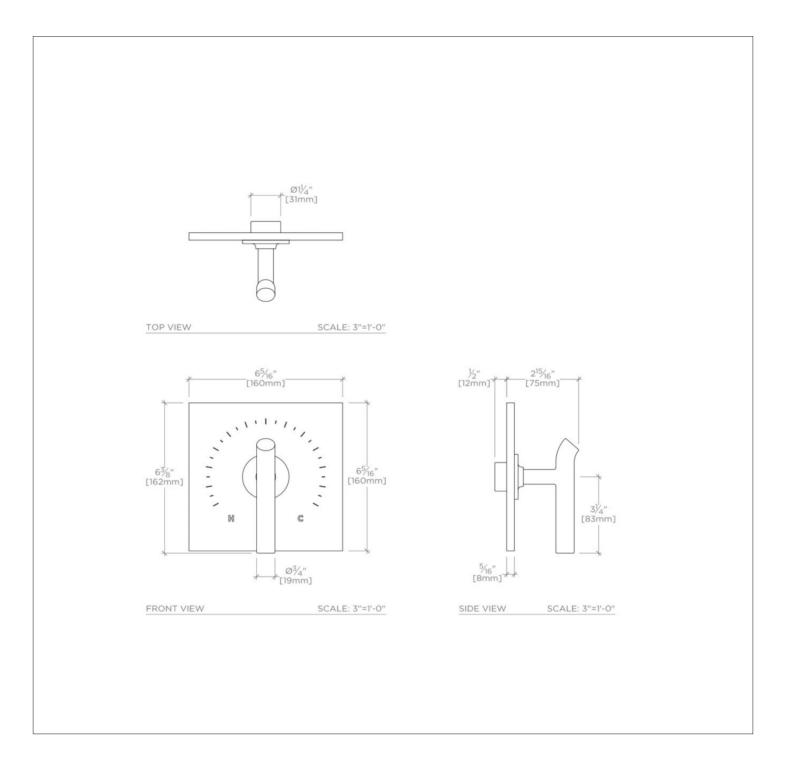

# Bond Solo Series Square Thermostatic Control Valve Trim with Lever Handle

## BOND

Bond Solo Series Square Thermostatic Control Valve Trim with Lever Handle

BTH110