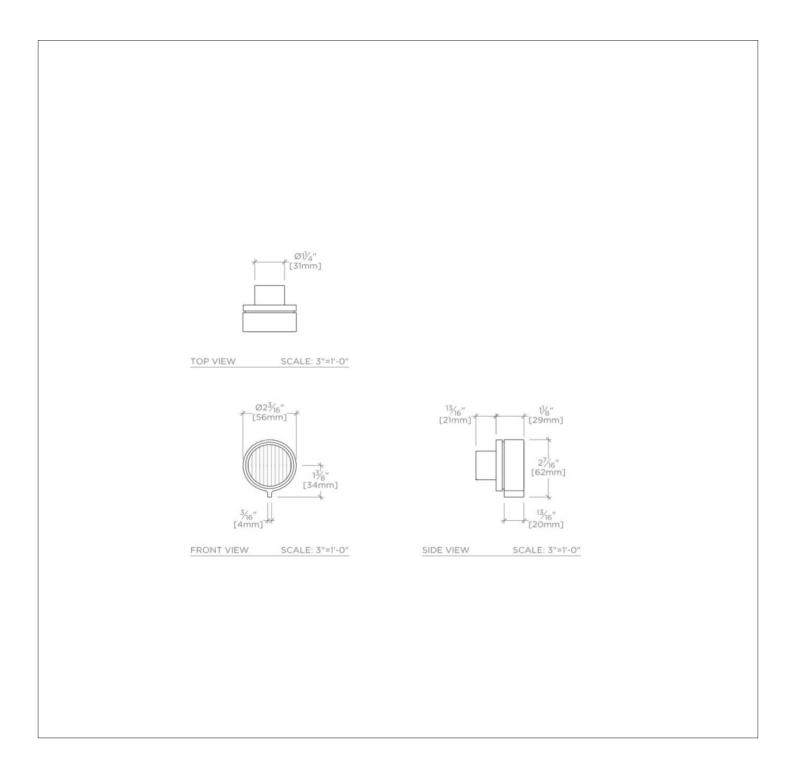

BOND BVC15C

Bond Union Series Volume Control with Guilloche Link Knob Handle

## TECHNICAL DETAILS

ADA Compliance: Yes Control Valve Rough-in Depth Minimum: 2 1/2" Fittings Hole Diameter: 1 3/8" Handle Turn Angle: Quarter Turn Integrated Diverter: N Number of Holes: One Hole Primary Material: Brass