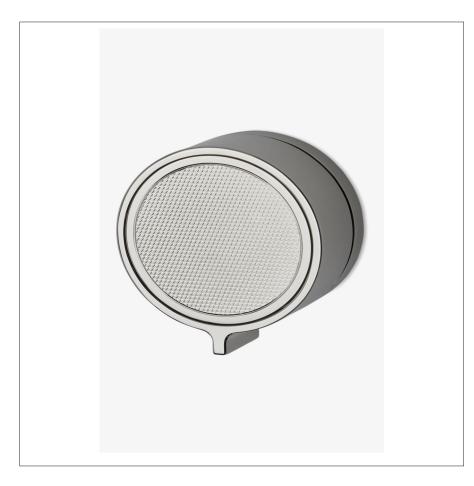

BOND BVC15C

Bond Union Series Volume Control with Guilloche Link Knob Handle

## **PRODUCT FEATURES**

Knob Handle

Used to control water flow to a single waterway outlet such as a showerhead, handshower, or tub spout Features Guilloche Link Pattern Knob Handle

Stocked in Nickel and Brass