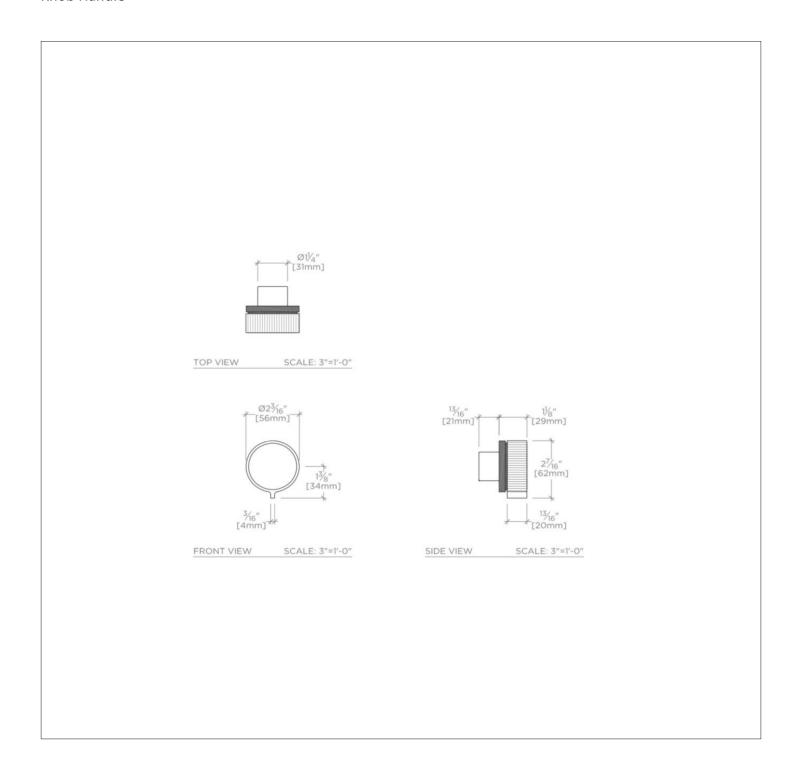

## TECHNICAL DETAILS

ADA Compliance: Yes Control Valve Rough-in Depth Minimum: 2 1/2" Fittings Hole Diameter: 1 3/8" Handle Turn Angle: Quarter Turn Integrated Diverter: N Number of Holes: One Hole Primary Material: Brass