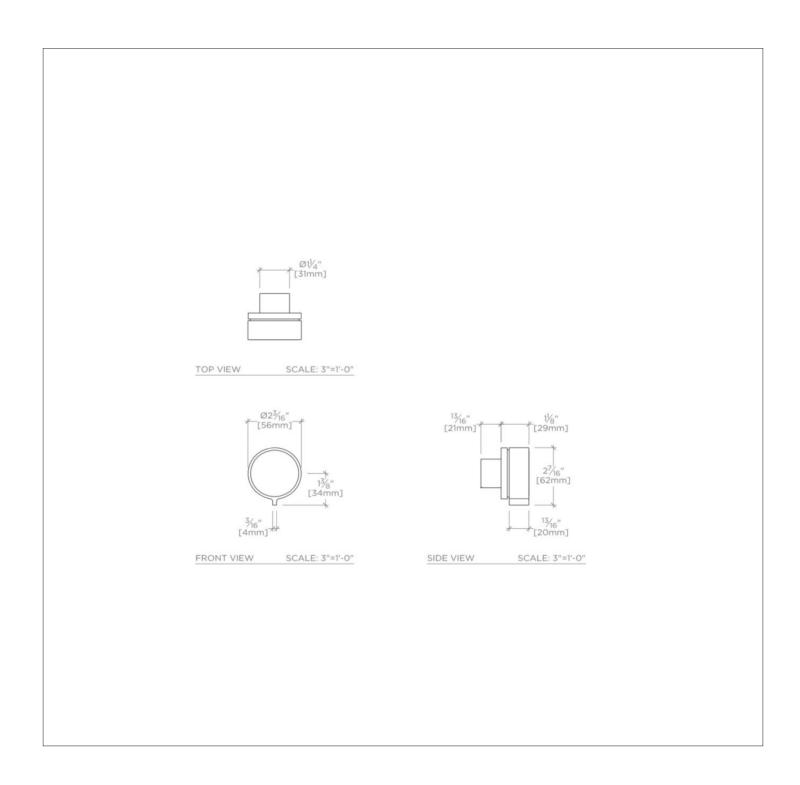

## TECHNICAL DETAILS

ADA Compliance: Yes Control Valve Rough-in Depth Minimum: 2 1/2" Fittings Hole Diameter: 1 3/8" Handle Turn Angle: Quarter Turn Integrated Diverter: N Number of Holes: One Hole Primary Material: Brass