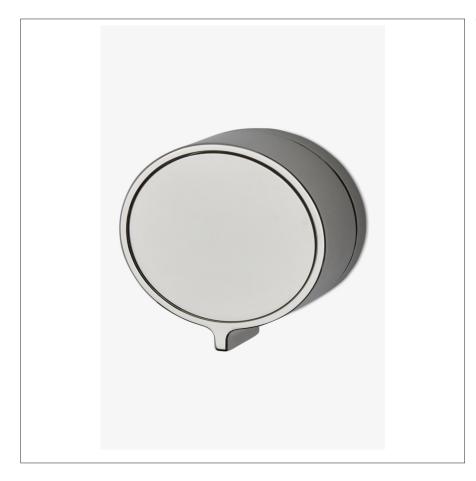

## Bond Solo Series Volume Control with Knob Handle

## **PRODUCT FEATURES**

Knob Handle

Used to control water flow to a single waterway outlet such as a showerhead, handshower, or tub spout Features Plateable Knob Handle

Stocked in Chrome, Nickel, Brass and Dark Nickel

Requires rough valve, sold separately: GUVC18/GUVC19 or GUVC16/GUVC17

Bond Solo Series Volume Control with Knob Handle