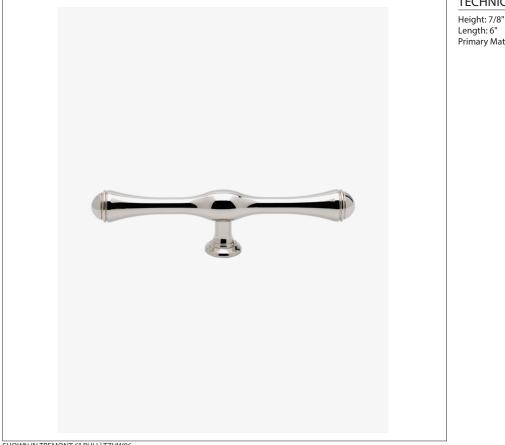

### **CUSHING** Cushing 6" Scored Pull

#### TECHNICAL DETAILS

Primary Material: Brass

SHOWN IN TREMONT 6" PULL| TZHW06