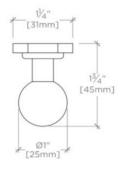

TOP VIEW SCALE: 6"=1'-0"

SIDE VIEW SCALE: 6"=1'-0"

FRONT VIEW SCALE: 6"=1'-0"

SIDE VIEW SCALE: 6"=1'-0"