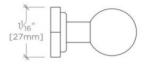

REGULATOR RGHW21

Regulator 1" Round Knob

## REGULATOR RGHW21

Regulator 1" Round Knob

| STYLE # | DESCRIPTION                                                          | QTY |
|---------|----------------------------------------------------------------------|-----|
| 998945  | Service Parts 8-32 x 1" Truss Head Machine Screw, Combo, Slotted     | 1   |
| 998946  | Service Parts 8-32 x 1-1/2" Truss Head Machine Screw, Combo, Slotted | 1   |