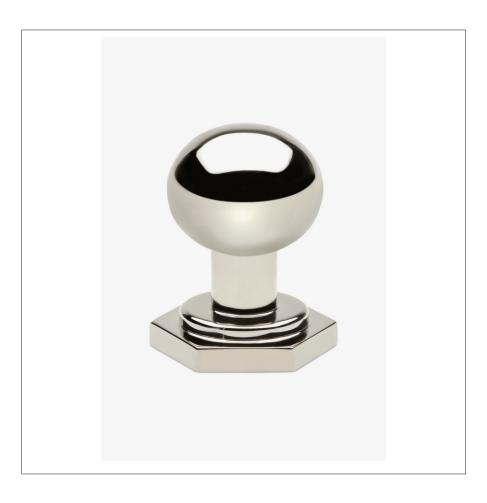

REGULATOR RGHW21

Regulator 1" Round Knob

## REGULATOR RGHW21

Regulator 1" Round Knob

| STYLE # | DESCRIPTION                                                          | QTY |
|---------|----------------------------------------------------------------------|-----|
| 998945  | Service Parts 8-32 x 1" Truss Head Machine Screw, Combo, Slotted     | 1   |
| 998946  | Service Parts 8-32 x 1-1/2" Truss Head Machine Screw, Combo, Slotted | 1   |