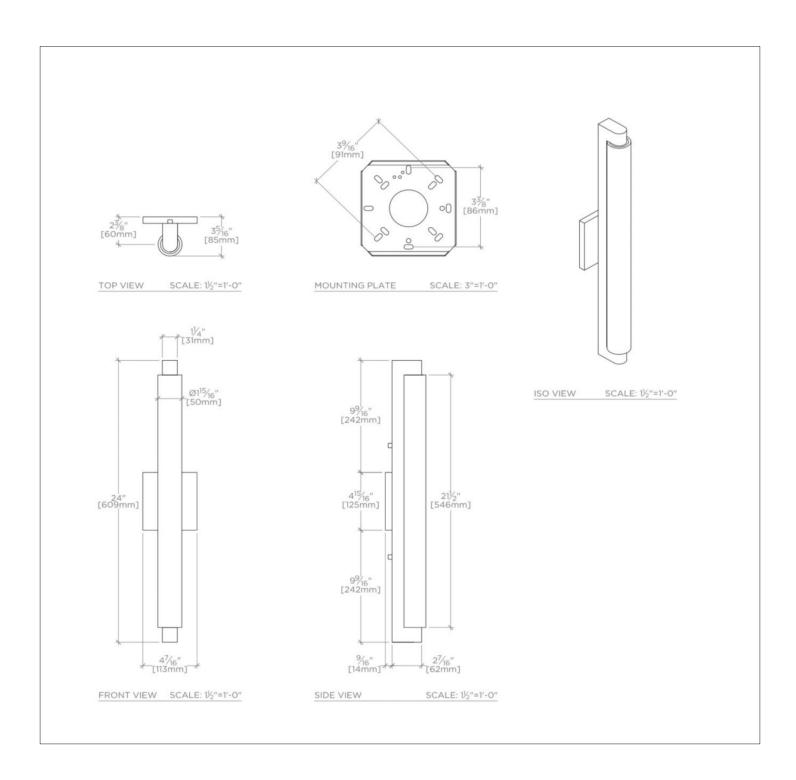

#### **TECHNICAL DETAILS**

Ambient / Task: Ambient Bulb Type: Dedicated LED Depth / Width: 5"

Height: 24"

Installation Type: Wall Mounted

Interior / Exterior Application: Interior Only

Junction Box Orientation: Vertical

Length: 4 3/8"

Light Direction: Omni-directional from Wall Surface

Number of Bulbs: One Orientation: Any

Primary Material: Brass

Safety Warnings: ALWAYS DISCONNECT THE POWER BEFORE INSTALLING AND BEFORE CLEANING OR OTHER MAINTENANCE.