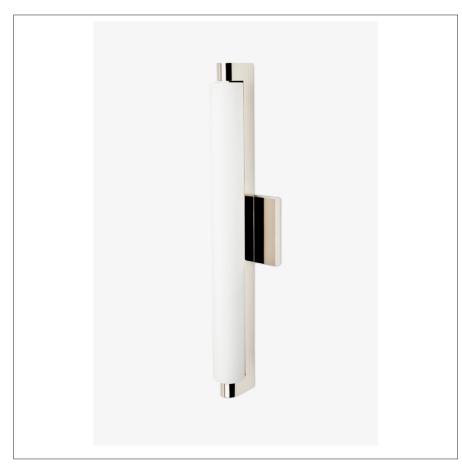

## Axil Wall Mounted Bar Sconce with Etched Glass Shade

#### **INSPIRATION**

Contemporary elegance from simple geometric forms. Inspired by å\u00e40s Art Deco styles, Axil offers even, flattering illumination.

#### **PRODUCT FEATURES**

Proprietary design Solid brass and glass cETL Listed

Mounts vertically or horizontally

Dimmable LED fixture - 50,000 hours of life