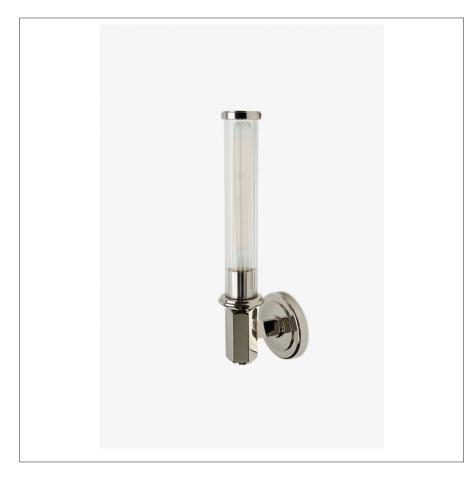

# WATERWORKS

REGULATOR RGLT01

Regulator Wall Mounted Single Sconce with Fluted Glass Shade

Regulator Wall Mounted Single Sconce with Fluted Glass Shade

#### **PRODUCT FEATURES**

Proprietary design with Industrial elements Solid brass with ribbed glass shade Mounts horizontally or vertically Offered wired for 120V only LED 10" bulb included REGULATOR RGLT01