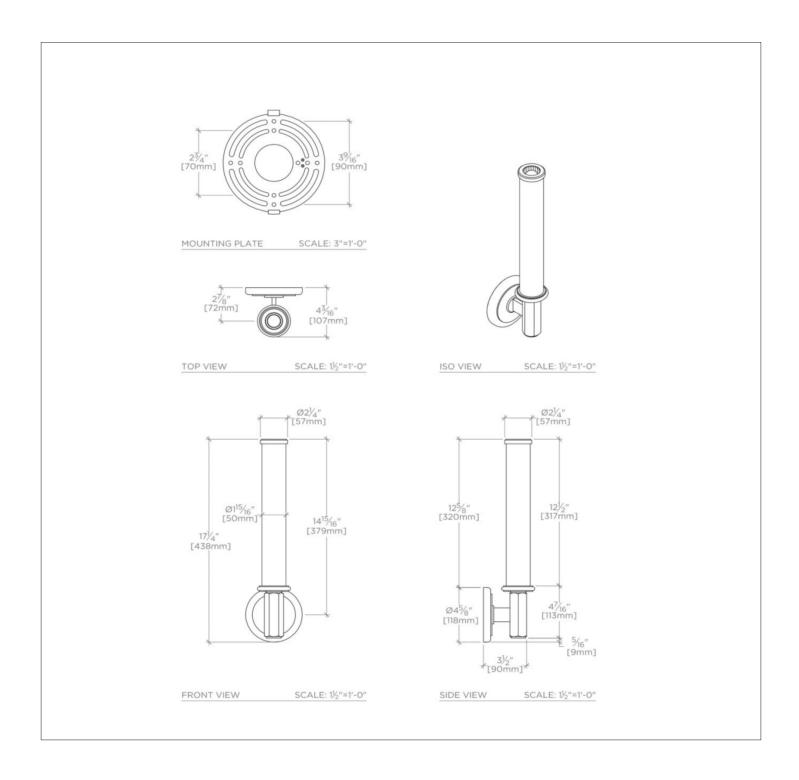

### **TECHNICAL DETAILS**

Ambient / Task: Task Bulb Base Size: E26 Bulb Type: T8 LED Depth / Width: 4 1/4" Height: 17 1/4" Installation Type: Wall Mounted Interior / Exterior Application: Interior Only Junction Box Orientation: Any Length: 4 3/4" Number of Bulbs: One Orientation: Any Primary Material: Brass Safety Warnings: Do not exceed max wattage. Shade Finish: Ribbed Shade Material: Glass Shade Shape: Cylinder Suggested Application: All Applications Voltage: 120V Wet / Dry: Damp or Dry