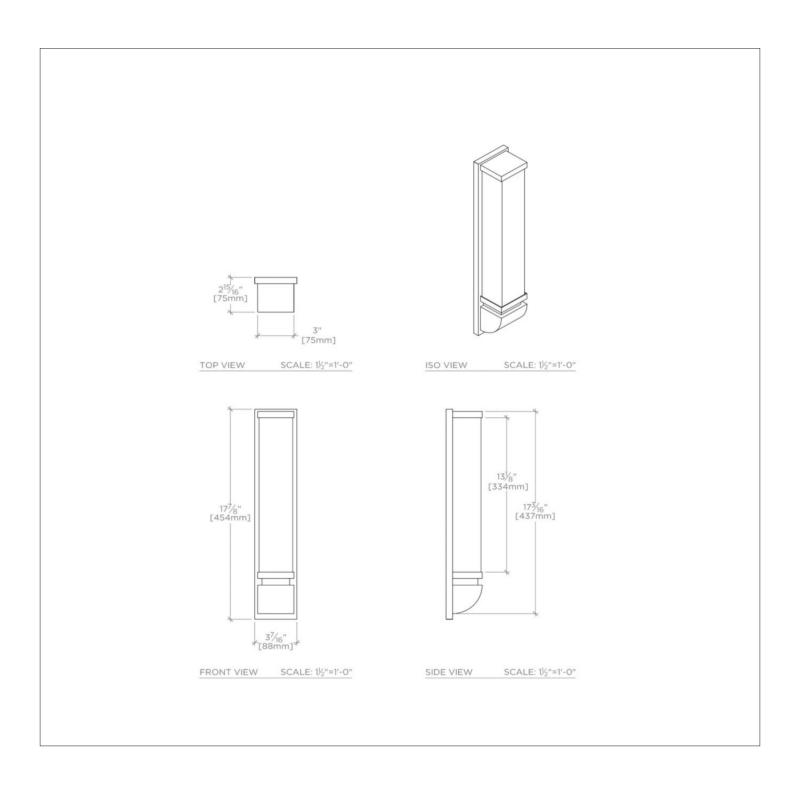

#### TECHNICAL DETAILS

Ambient / Task: Ambient Depth / Width: 3 1/2"

Height: 17.785"

Installation Type: Wall Mounted Interior / Exterior Application: Interior Only

Junction Box Orientation: Vertical

Length: 4 3/8"

Light Direction: Omni-directional from wall surface

Number of Bulbs: One Orientation: Up

Primary Material: Brass

Safety Warnings: ALWAYS DISCONNECT THE POWER BEFORE INSTALLING AND BEFORE CLEANING OR OTHER MAINTENANCE. CONSULT A QUALIFIED, LICENSED ELECTRICIAN TO ENSURE CORRECT

**BRANCH CIRCUIT CONDUCTOR** 

Shade Finish: White Shade Material: Glass

Shade Shape: Rectangular

Suggested Application: All Applications

Voltage: 120V

Wet / Dry: Damp or Dry