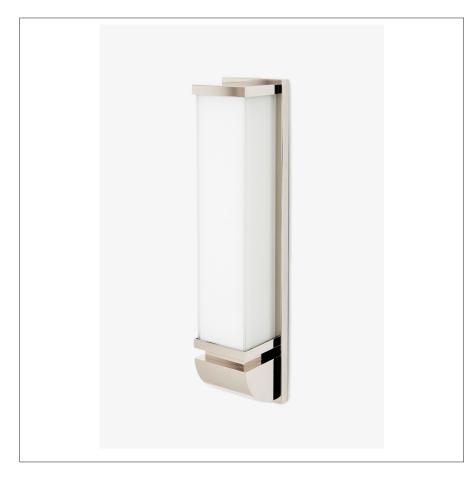

## RALEIGH RLLT02

Raleigh Wall Mounted Sconce with Mitred Glass Shade

#### **INSPIRATION**

A refined neo-classical design, cleanly executed. The backplate references architectural brackets used to support timber and stone for centuries.

#### **PRODUCT FEATURES**

Proprietary design Solid brass and glass cETL Listed

Mounts vertically

Dimmable LED fixture - 50,000 hours of life