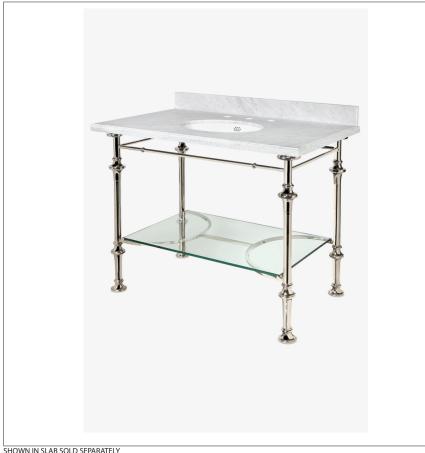

## PELHAM

### Pelham Metal Four Leg Single Washstand 36 3/16" x 22 3/16" x 32 5/16"

### TECHNICAL DETAILS

ADA Compliance: No Adjustable Levelers / Feet: N Leg Material: Metal Number of Legs: Four Primary Material: Brass Sink Visibility: N

SHOWN IN SLAB SOLD SEPARATELY

#### INSPIRATION

A streamlined washstand with a beautifully detailed, solid brass base â<sup>IIII</sup> ideal for enriching traditional or transitional baths.

#### **PRODUCT FEATURES**

Solid Brass Lower glass shelf for storage Top and sink sold separately Custom sizes not available