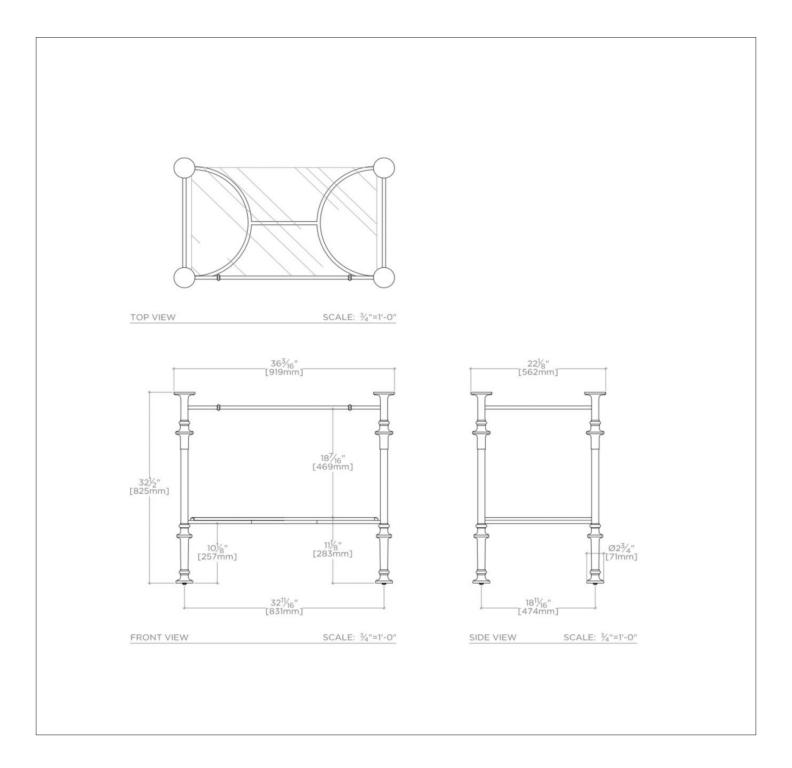

### Pelham Metal Four Leg Single Washstand 36 3/16" x 22 3/16" x 32 5/16"

### TECHNICAL DETAILS

ADA Compliance: No Adjustable Levelers / Feet: N Leg Material: Metal Number of Legs: Four Primary Material: Brass Sink Visibility: N

SHOWN IN SLAB SOLD SEPARATELY

# PELHAM

Pelham Metal Four Leg Single Washstand 36 3/16" x 22 3/16" x 32 5/16"