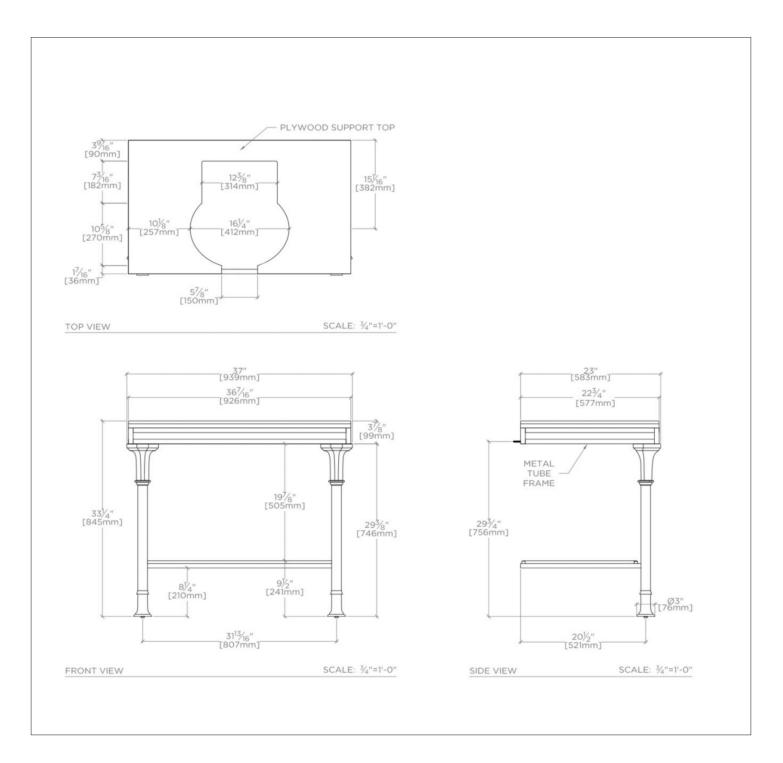

#### Lucerne Metal Two Leg Single Washstand 36 15/16" X 22 7/8" X 29 3/8"

#### TECHNICAL DETAILS

ADA Compliance: No Adjustable Levelers / Feet: N Leg Material: Metal Number of Legs: Four Primary Material: Brass Sink Visibility: N

SHOWN IN SLAB SOLD SEPARATELY