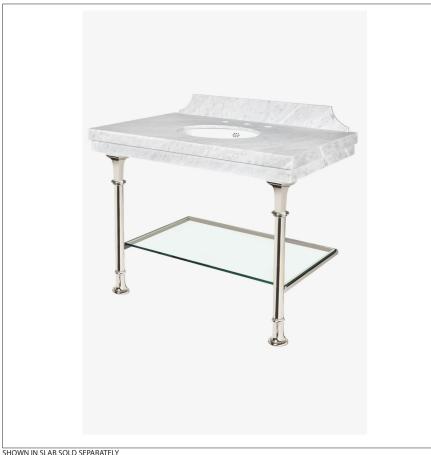

#### Lucerne Metal Two Leg Single Washstand 36 15/16" X 22 7/8" X 29 3/8"

#### TECHNICAL DETAILS

ADA Compliance: No Adjustable Levelers / Feet: N Leg Material: Metal Number of Legs: Four Primary Material: Brass Sink Visibility: N

SHOWN IN SLAB SOLD SEPARATELY

#### INSPIRATION

Inspired by classical European designs, this reimagined vintage style complements a range of bath environments.

#### **PRODUCT FEATURES**

Solid Brass Lower glass shelf for storage Top and sink sold separately Custom sizes not available