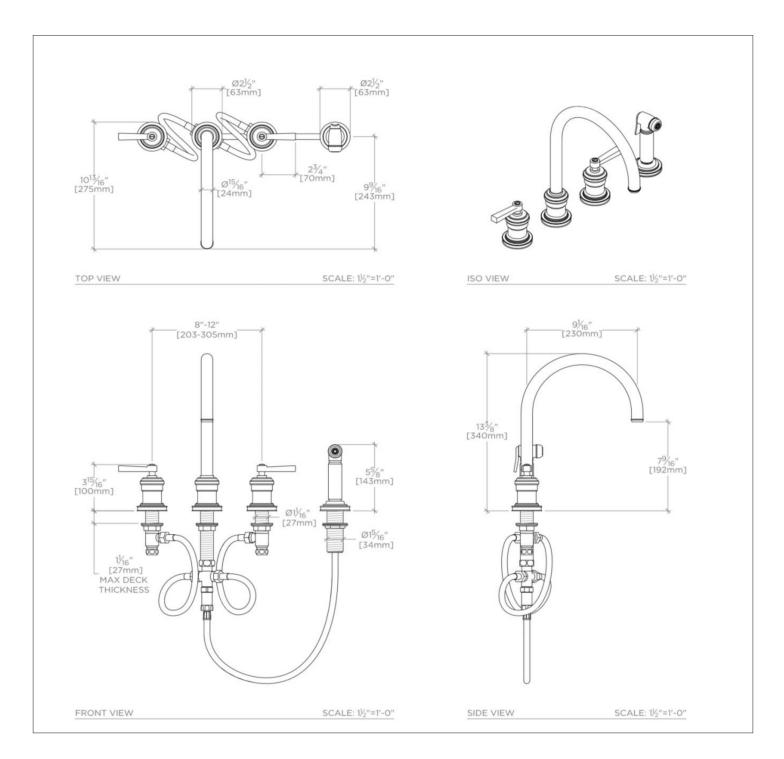

### TECHNICAL DETAILS

Adjustable versus Fixed Spray: Fixed Spray Deck Thickness Maximum: 2' Deck Thickness Minimum: 1/4" Fittings Hole Diameter: 1 3/8" Handle Spread Maximum: 12" Handle Spread Minimum: 8" Handle Turn Angle: Quarter Turn Handshower / Spray Hose Length: 49" Depth / Width: 10 13/16" Height: 13 3/8" Inlet Connection Size: 1/2" Inlet Connection Type: Male with Supply Nut Restricted Maximum Flow Rate: 2.5 gpm Spray Included in Unit: Y Valve Material: Ceramic Water Pressure Maximum: 80.0 psi Water Pressure Minimum: 25.0 psi Water Pressure Recommended: 45.0 psi