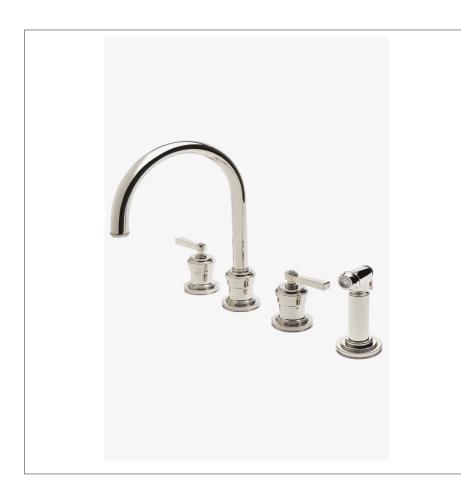

### Aero Three Hole Gooseneck Kitchen Faucet with Elevated Metal Lever Handles and Spray

#### Metal lever handles

9" Gooseneck swivel spout. Integrated diverter to divert water between spout and side spray Features signature stepped and gadrooned details on escutcheons and edge of spout Stocked in Chrome and Nickel Available in 1.75gpm (6.6L/min) flow rate