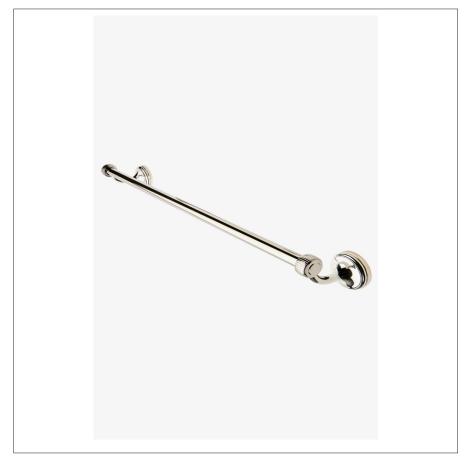

### Foro 24" Single Metal Towel Bar

# FRTB24

### FORO Foro 24" Single Metal Towel Bar

### FRTB24