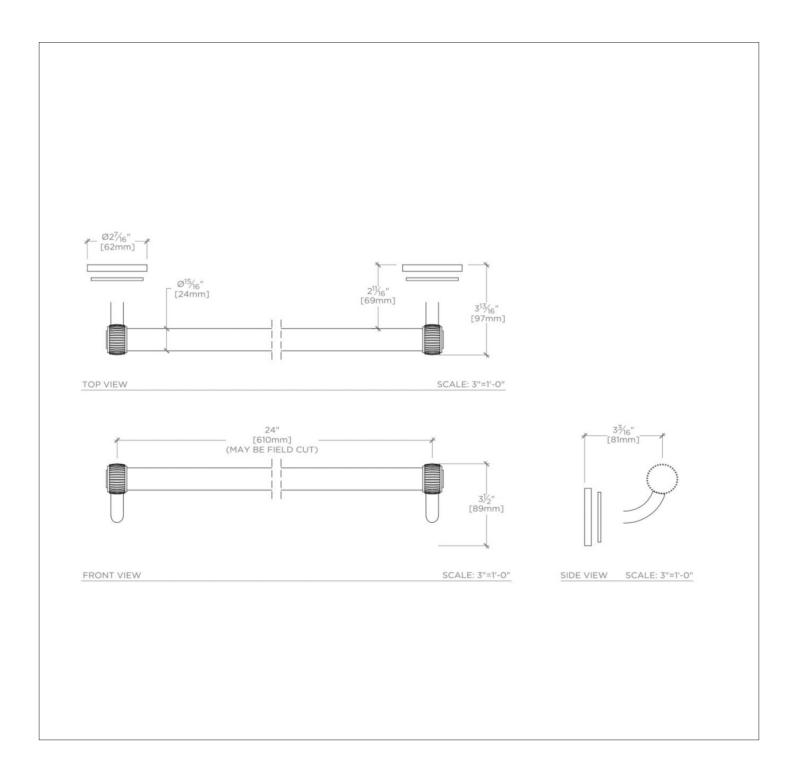

#### TECHNICAL DETAILS

Depth / Width: 3 7/8" Height: 4 9/16" Installation Type: Wall Mounted Length: 26 7/16" Primary Material: Brass

#### **PRODUCT FEATURES**

Solid brass construction All mounting hardware included Features signature engraving detail Stocked in Nickel and Unlacquered Brass Bar can be field cut to any desired length