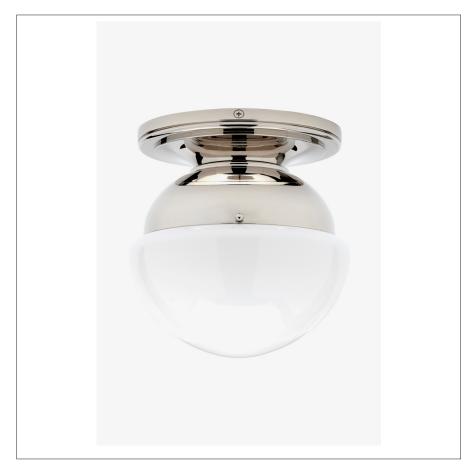

FRLT05 **FORO** 

Foro Ceiling Flush Mount Small with Glass Shade

## **INSPIRATION**

A mix of historical references, including finely etched vintage silver, come together in this twist on classical design - UL and CUL a wonderfully elegant formal statement.

## **PRODUCT FEATURES**

Mouth-blown, white cased glass Uses 75 Watt A19 Bulb for Sconc (not included) UL and CUL Listed

FORO FRLT05

Foro Ceiling Flush Mount Small with Glass Shade