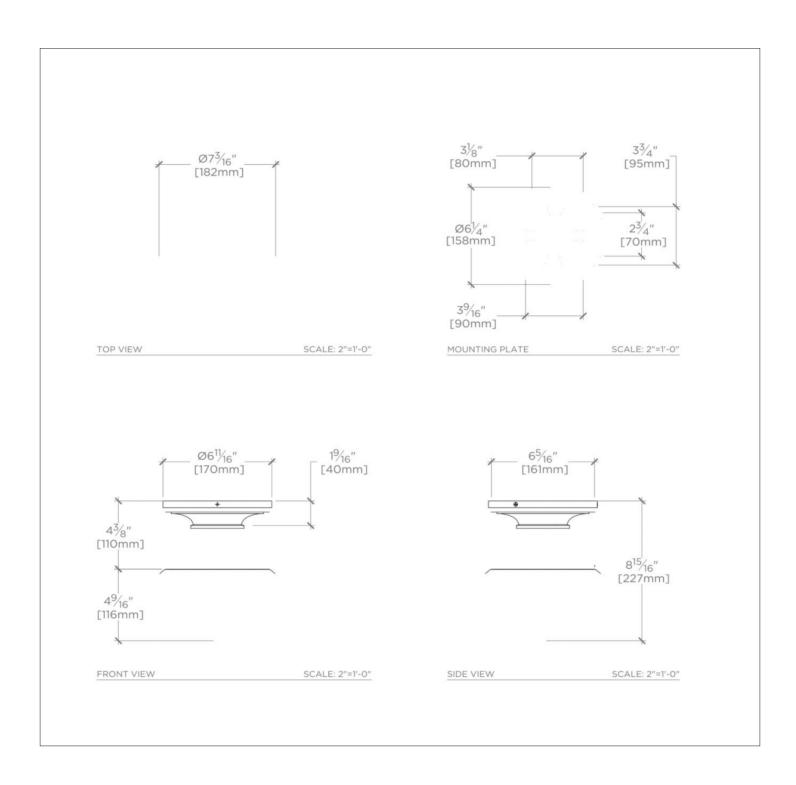

## TECHNICAL DETAILS

Ambient / Task: Ambient

Bulb Base Size: E26 Bulb Type: A19 Depth / Width: 7 3/16" Height: 9" Installation Type: Ceiling Mounted Interior / Exterior Application: Interior Only Junction Box Orientation: Any Length: 7 3/16" Light Direction: Downward Number of Bulbs: One Orientation: Any Primary Material: Brass Safety Warnings: Do not exceed max wattage. Shade Finish: White Shade Fitter Size: 0" Shade Material: Blown Glass Shade Shape: Round Voltage: 120.0 Wet / Dry: Damp or Dry