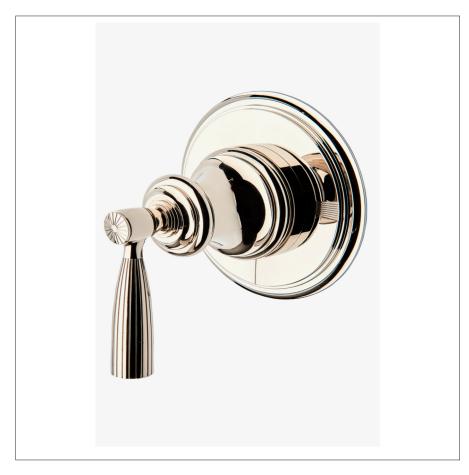

## WATERWORKS

FORO FR2T10

Foro Two Way Diverter Valve Trim for Thermostatic with Metal Lever Handle

## **PRODUCT FEATURES**

Metal lever handle

For use with a Thermostatic shower system and two waterway outlets such as a handshower, shower head, and tub spout

Features signature engraving detail

Stocked in Nickel and Unlacquered Brass