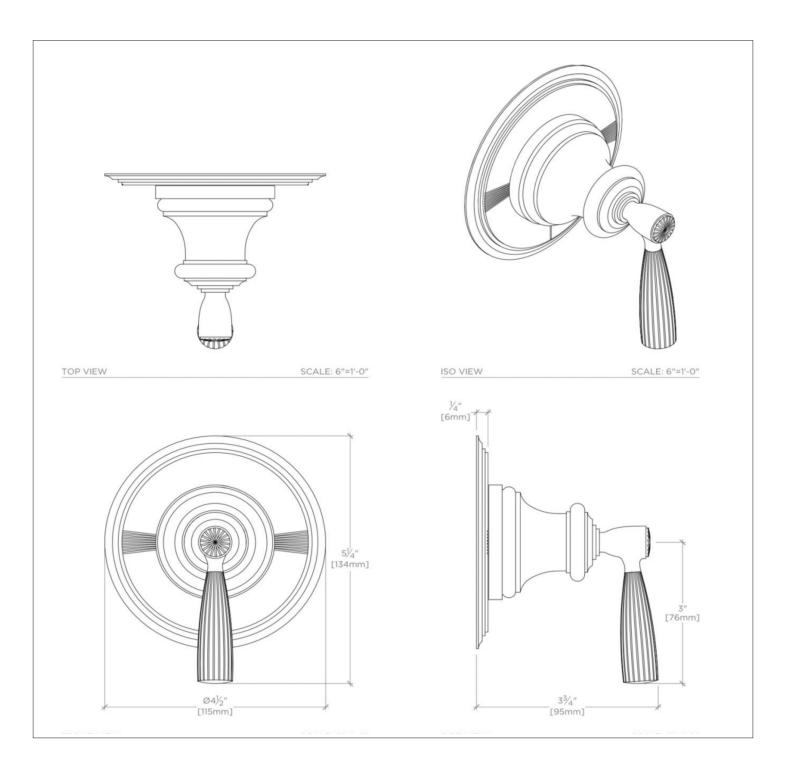

## **TECHNICAL DETAILS**

Depth / Width: 3 9/16" Height: 5 3/16" Length: 4 1/2" Valve Material: Ceramic