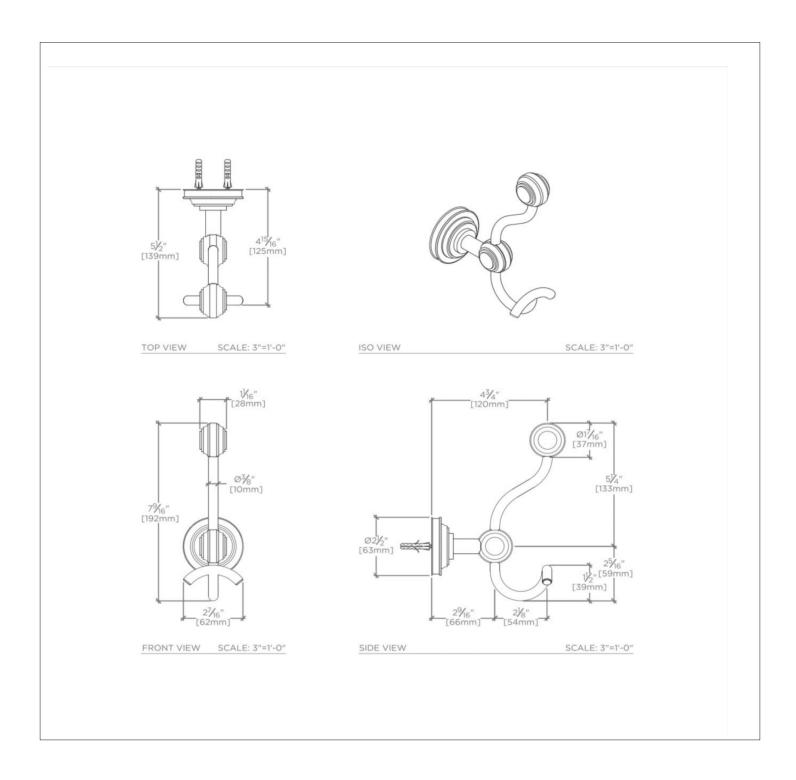

#### TECHNICAL DETAILS

Depth / Width: 5 1/2" Height: 7 9/16" Installation Type: Wall Mounted Length: 2 1/2" Primary Material: Brass

### Aero Double Robe Hook