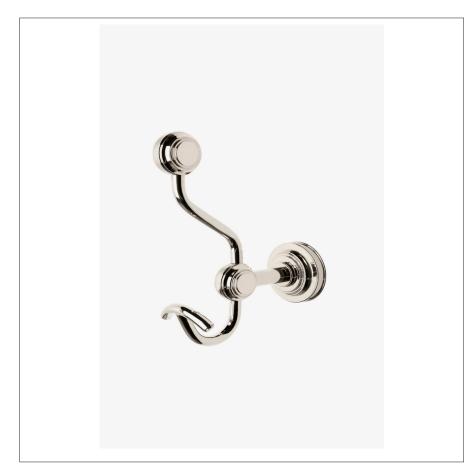

### Aero Double Robe Hook

#### TECHNICAL DETAILS

Depth / Width: 5 1/2" Height: 7 9/16" Installation Type: Wall Mounted Length: 2 1/2" Primary Material: Brass