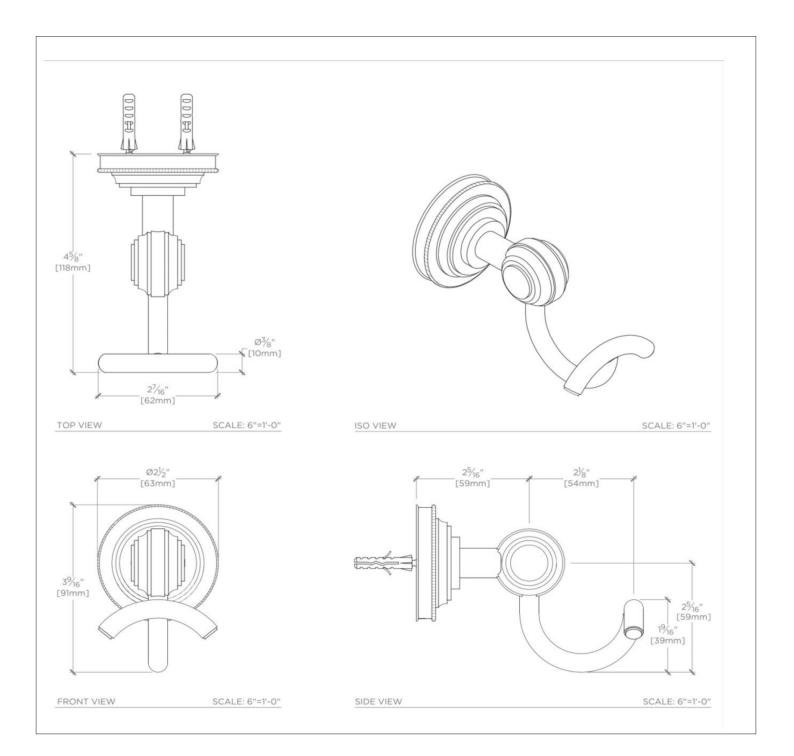

#### TECHNICAL DETAILS

Depth / Width: 4 5/8" Height: 3 9/16" Installation Type: Wall Mounted Length: 2 1/2" Primary Material: Brass