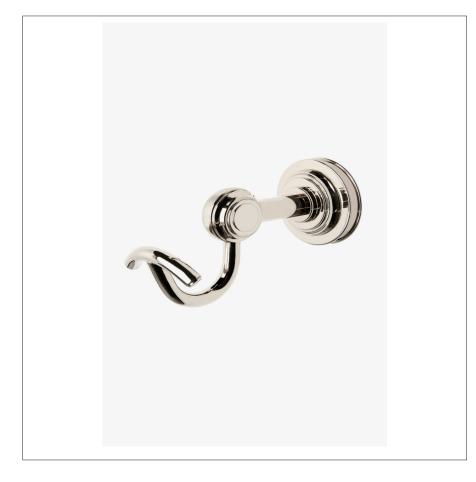

# WATERWORKS

### AERO Aero Single Robe Hook

# AERH01



### INSPIRATION

Inspired by the stepped detail of 19th century telescopes, Aero is a combination of historical reference with a contemporary temperament. The result is original and modern, bringing a look of updated elegance.

#### **PRODUCT FEATURES**

Solid brass construction All mounting hardware included Features signature stepped and gadrooned details on center post Stocked in Chrome and Nickel

#### TECHNICAL DETAILS

Depth / Width: 4 5/8" Height: 3 9/16" Installation Type: Wall Mounted Length: 2 1/2" Primary Material: Brass

## AERO Aero Single Robe Hook



AERH01