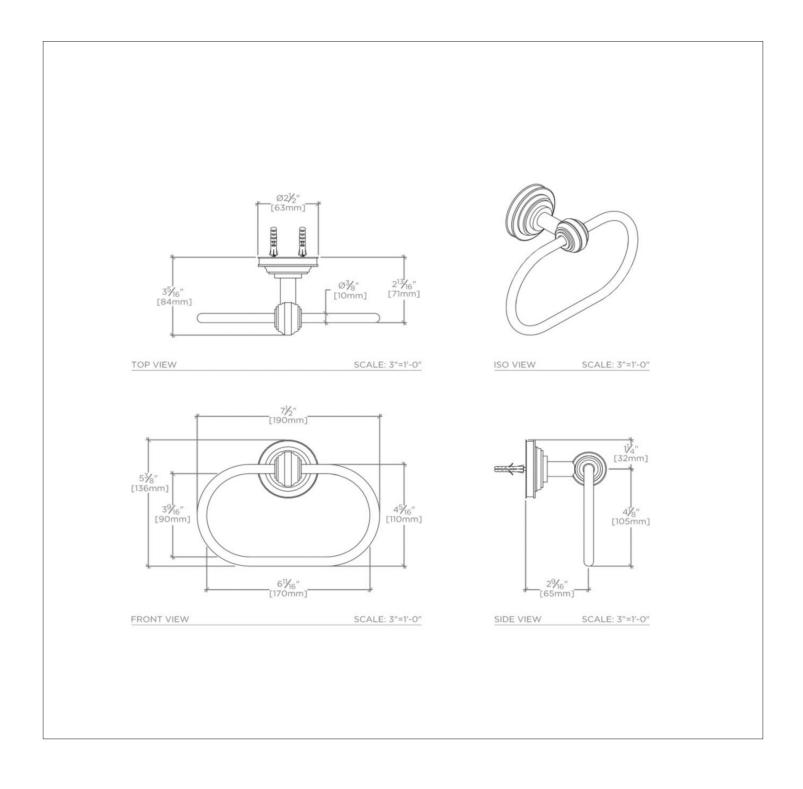

#### TECHNICAL DETAILS

Depth / Width: 3 5/16" Height: 5 3/8" Installation Type: Wall Mounted Length: 7 1/2" Primary Material: Brass