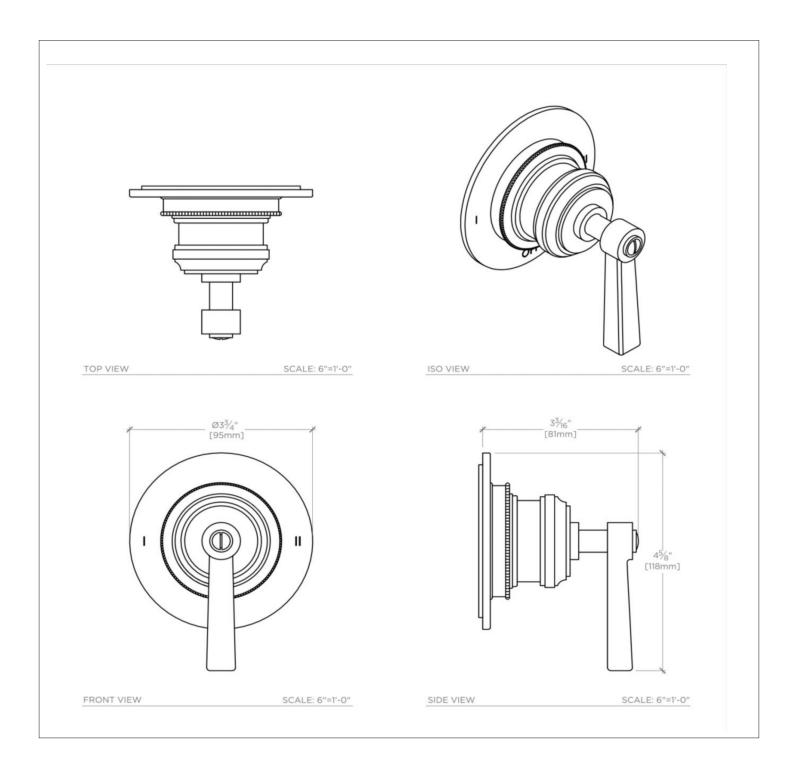

## **TECHNICAL DETAILS**

Diverter Valve Rough-in Depth Maximum: 4 5/8" Diverter Valve Rough-in Depth Minimum: 2 1/2" Handle Turn Angle: Quarter Turn Each Way Depth / Width: 3 3/16" Height: 4 5/8" Length: 3 3/4"