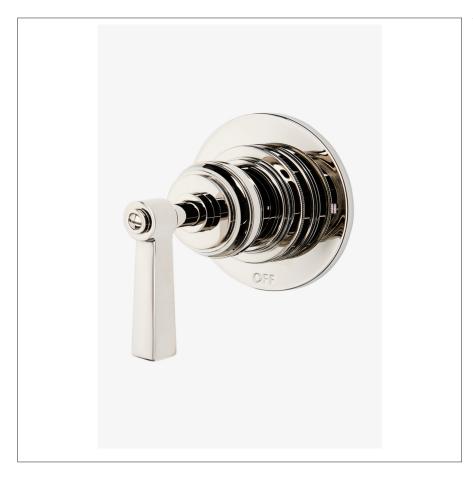

## WATERWORKS

AERO AE2T10

Aero Two Way Diverter Valve Trim for Thermostatic with Metal Lever Handle

## **PRODUCT FEATURES**

Metal lever handle

For use with a Thermostatic shower system and two waterway outlets such as a handshower, shower head, or tub spout

Features signature stepped and gadrooned details on escutcheon