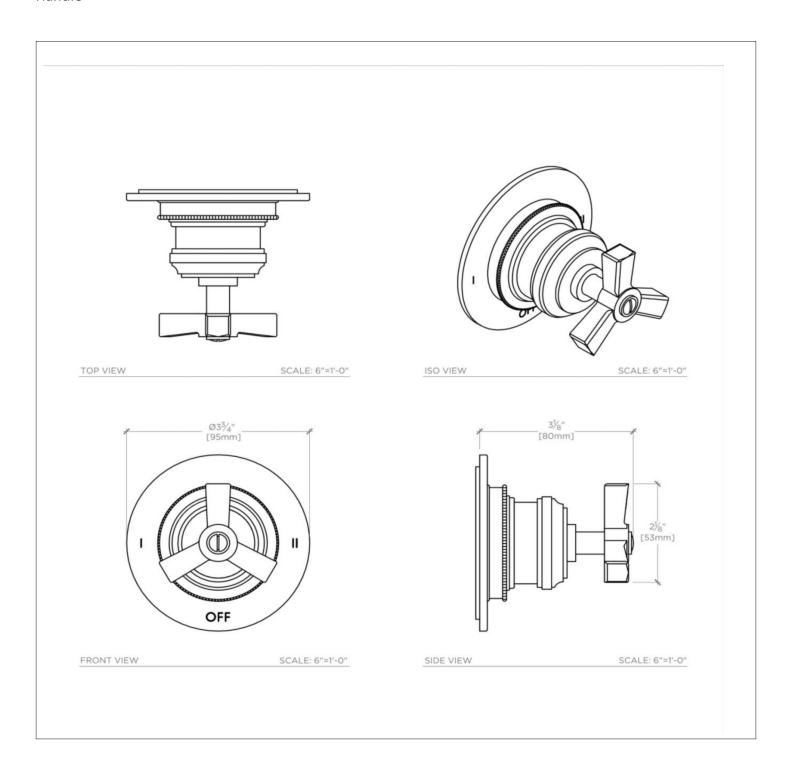

## **TECHNICAL DETAILS**

Diverter Valve Rough-in Depth Maximum: 4 5/8" Diverter Valve Rough-in Depth Minimum: 2 1/2" Handle Turn Angle: Quarter Turn Each Way Depth / Width: 3 1/8" Height: 3 3/4" Length: 3 3/4"