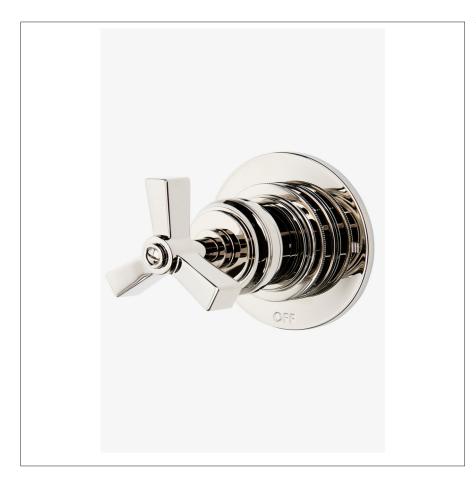

AERO AE2T01

Aero Two Way Diverter Valve Trim for Thermostatic with Metal Cross Handle

## **PRODUCT FEATURES**

Metal cross handle

For use with a Thermostatic shower system and two waterway outlets such as a handshower, shower head, or tub spout

Features signature stepped and gadrooned details on escutcheon