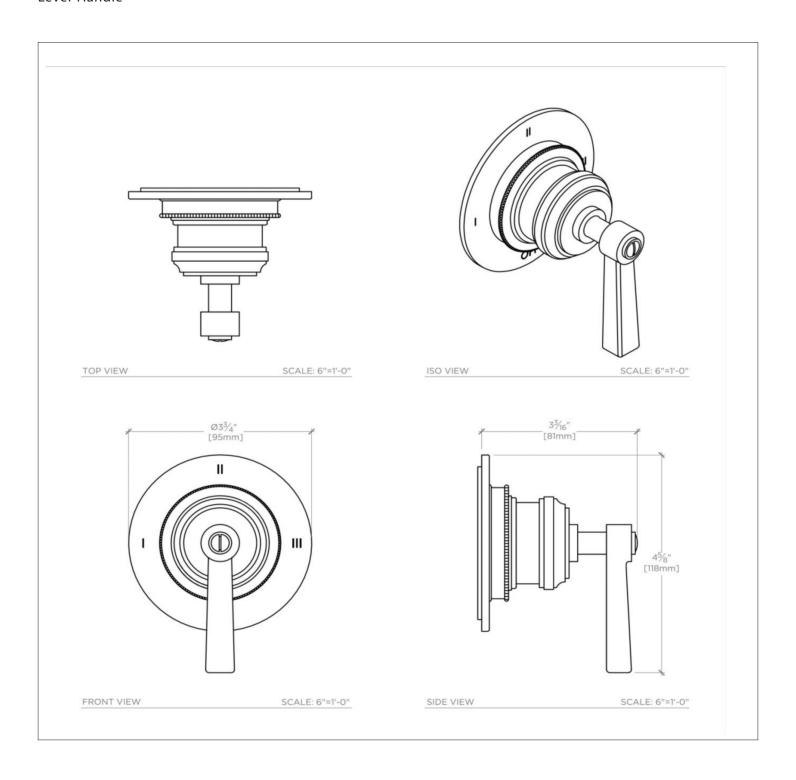

## **TECHNICAL DETAILS**

Diverter Valve Rough-in Depth Maximum: 4 5/8" Diverter Valve Rough-in Depth Minimum: 2 1/2" Depth / Width: 3 3/16" Height: 4 5/8" Length: 3 3/4"

## **PRODUCT FEATURES**

Metal lever handle

For use with a Thermostatic shower system and three waterway outlets such as a handshower, shower head, or tub spout

Features signature stepped and gadrooned details on escutcheon