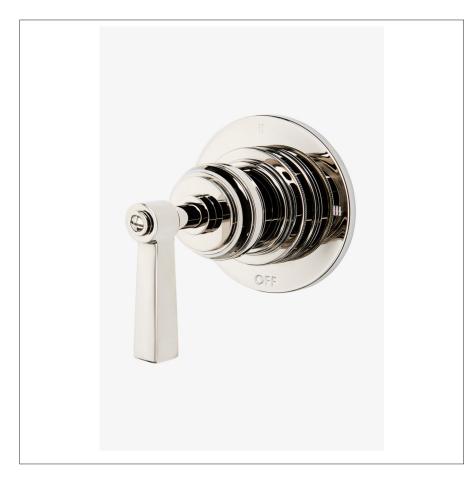

## WATERWORKS

AERO AE3T10

Aero Three Way Diverter Valve Trim for Thermostatic with Metal Lever Handle

## **PRODUCT FEATURES**

Metal lever handle

For use with a Thermostatic shower system and three waterway outlets such as a handshower, shower head, or tub spout

Features signature stepped and gadrooned details on escutcheon