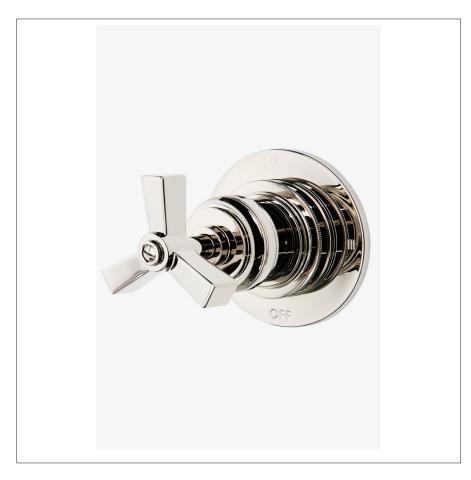

## WATERWORKS

AERO AE3T01

Aero Three Way Diverter Valve Trim for Thermostatic with Metal Cross Handle

## **PRODUCT FEATURES**

Metal cross handle

For use with a Thermostatic shower system and three waterway outlets such as a handshower, shower head, or tub spout

Features signature stepped and gadrooned details on escutcheon