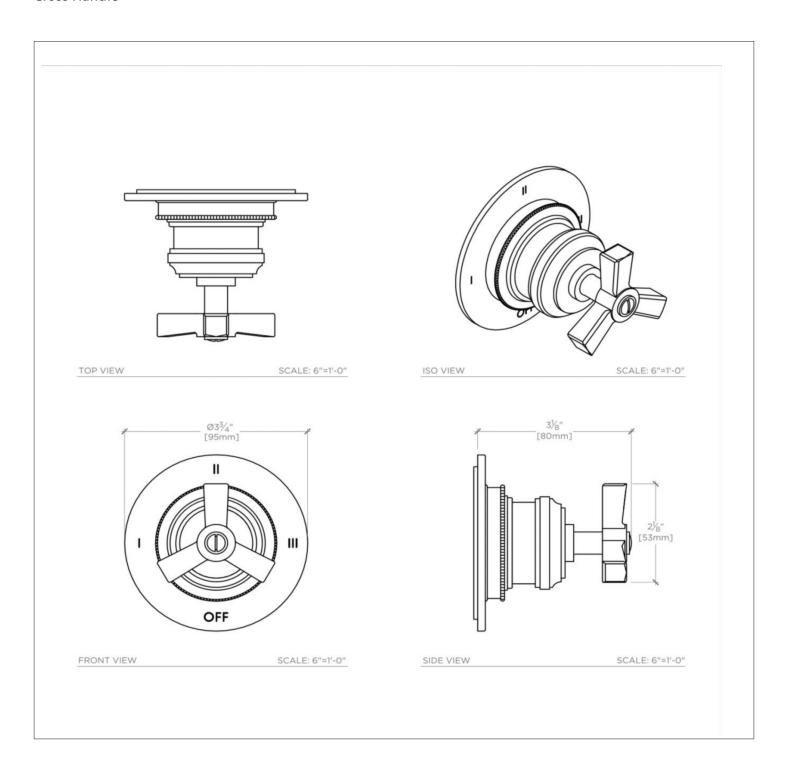

## **TECHNICAL DETAILS**

Diverter Valve Rough-in Depth Maximum: 4 5/8" Diverter Valve Rough-in Depth Minimum: 2 1/2" Depth / Width: 3 1/8" Height: 3 3/4" Length: 3 3/4"