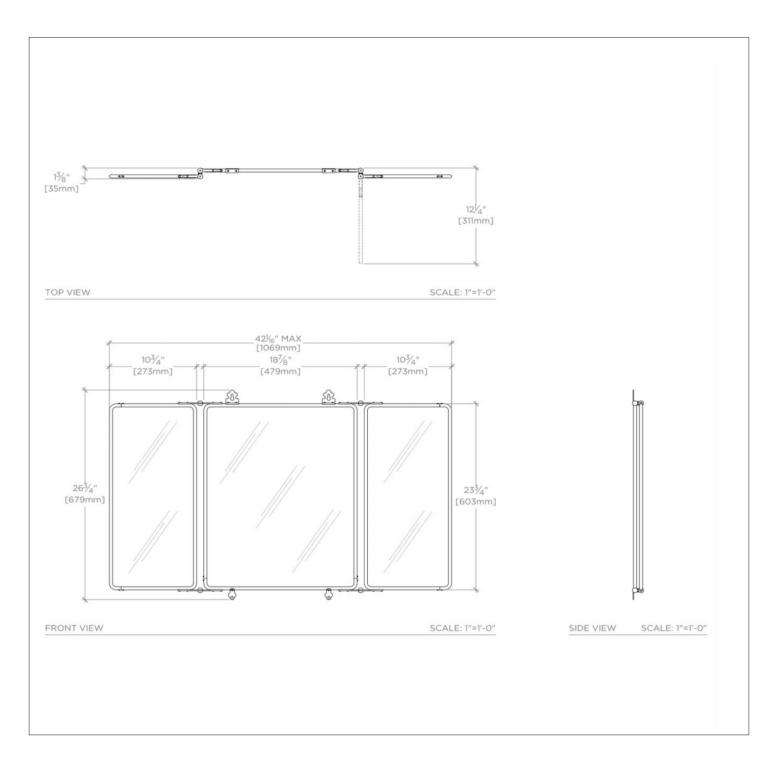

#### **TECHNICAL DETAILS**

Depth / Width: 1 3/8" Height: 26 3/4" Installation Type: Wall Mounted Length: 42 1/16" Primary Material: Brass Suggested Application: Bath

#### **PRODUCT FEATURES**

The trifold mirror is constructed of three frames of brass extruded material with custom forged knurled-ball pivot hinges in the decorative-industrial style of the 1920's.

42 3/8" x 26 3/4" x 1"