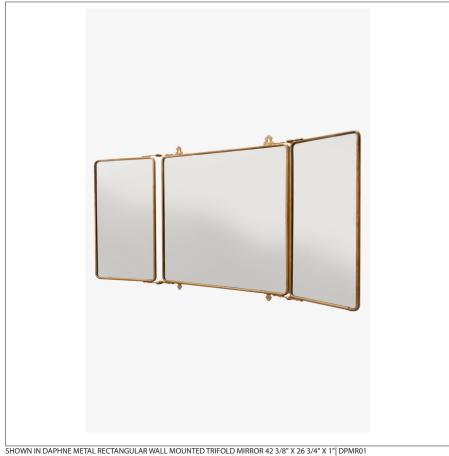

### DAPHNE

# DPMR01

Daphne Metal Rectangular Wall Mounted Trifold Mirror 42 3/8" x 26 3/4" x 1"

#### **INSPIRATION**

This authentically detailed 1920s French-style triptych mirror has a romantic feel and modern functionality. Its exquisitely handcrafted hinges allow the outer leaves to fold into and away from the small rounded frame center. Beautiful from all angles.

#### **PRODUCT FEATURES**

The trifold mirror is constructed of three frames of brass extruded material with custom forged knurled-ball pivot hinges in the decorative-industrial style of the 1920's.

42 3/8" x 26 3/4" x 1"

Handcrafted from solid brass with hinged outer leaves for three-way viewing.

Decorative exposed mounting brackets make for easy installation.