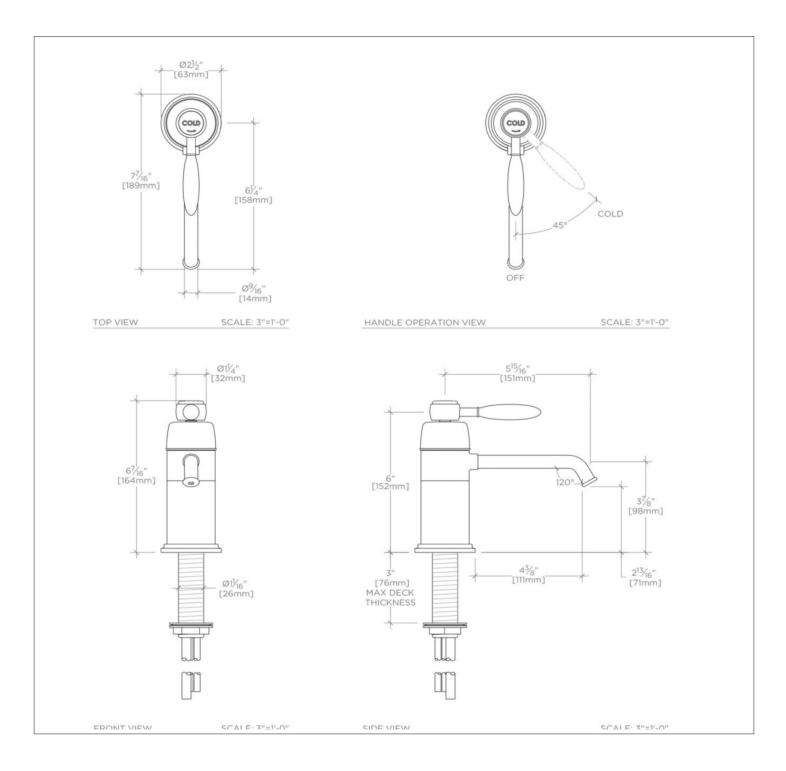

#### **TECHNICAL DETAILS**

Deck Thickness Maximum: 3" Deck Thickness Minimum: 1/4" Escutcheon Primary Material: Brass Fittings Hole Diameter: 1 3/8" Depth / Width: 7 1/2" . Height: 5 7/8" Inlet Connection Size: 1/4" Inlet Connection Type: Tube OD Installation Type: Deck Mounted Length: 2 1/2" Number of Holes: One Hole Primary Material: Brass Spout Swivel: Y Suggested Application: Bar, Kitchen, Laundry Valve Material: Ceramic Water Pressure Maximum: 85.0 psi Water Pressure Minimum: 20.0 psi Water Pressure Recommended: 45.0 psi