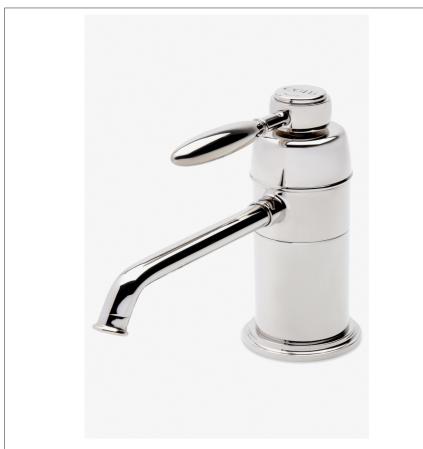

# Universal Traditional One Hole Filtered Cold Water Dispenser with Lever Handle

#### INSPIRATION

Our Universal collection features timeless designs complementing any of our Waterworks. With a wide range of product, from fittings to accessories, Universal adds exquisite proportion and balance to any environment.

#### **PRODUCT FEATURES**

Single Handle Operation Spout can swivel 360Ű On demand filtered cold water, between 39.2ŰF and 50ŰF Universal, low profile design complements any Kitchen Mixer Avaliable 1.0gpm (3.8L/min)