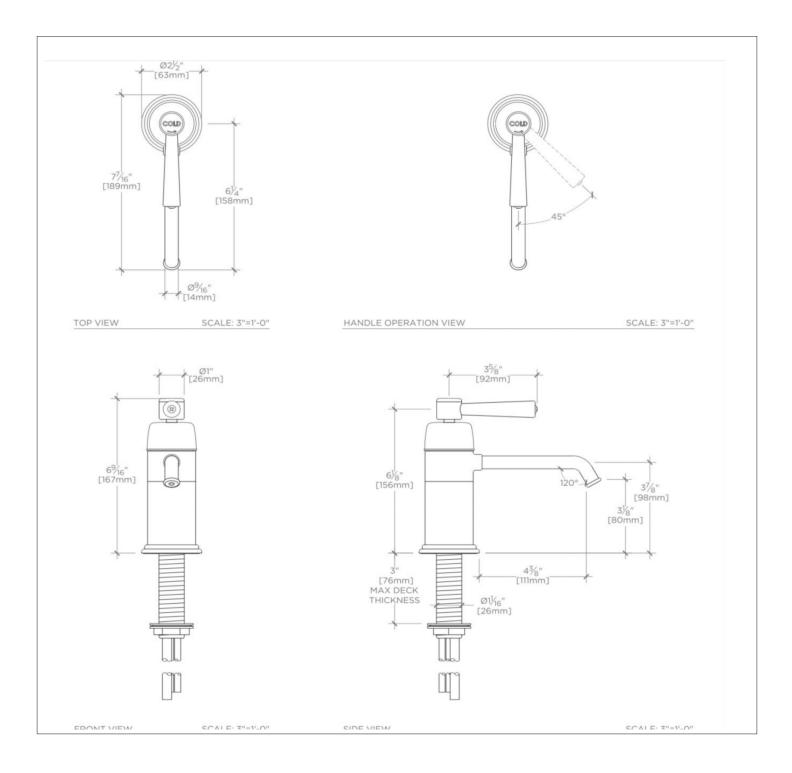

#### **TECHNICAL DETAILS**

Deck Thickness Maximum: 3" Deck Thickness Minimum: 1/4" Escutcheon Primary Material: Brass Fittings Hole Diameter: 1 3/8" Depth / Width: 7 3/8" . Height: 6 9/16" Inlet Connection Size: 1/4" Inlet Connection Type: Tube OD Installation Type: Deck Mounted Length: 2 1/2" Number of Holes: One Hole Primary Material: Brass Spout Swivel: Y Suggested Application: Bar, Kitchen, Laundry Valve Material: Ceramic Water Pressure Maximum: 85.0 psi Water Pressure Minimum: 20.0 psi Water Pressure Recommended: 45.0 psi