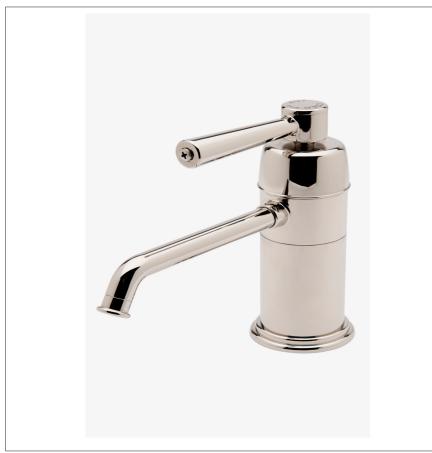

# Universal Industrial One Hole Filtered Cold Water Dispenser with Metal Lever Handle

#### SHOWN IN UNIVERSAL INDUSTRIAL ONE HOLE INSTANT HOT AND FILTERED COLD WATER DISPENSER WITH METAL LEVER

#### **PRODUCT FEATURES**

On demand filtered water on your countertop. All brass construction, available in all WW finishes. Universal, low profile design complements the kitchen faucet.