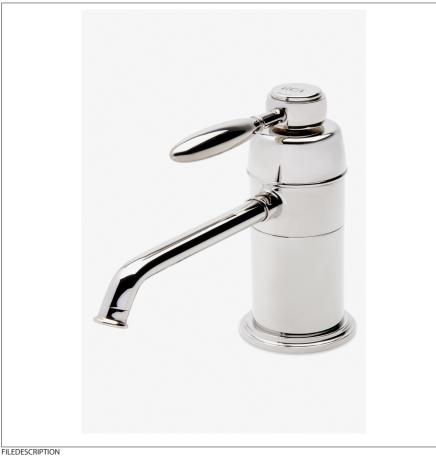

UNWD11 **UNIVERSAL** 

Universal Traditional One Hole Instant Filtered Hot Water Dispenser with Lever Handle

UNIVERSAL UNWD11

Universal Traditional One Hole Instant Filtered Hot Water Dispenser with Lever Handle