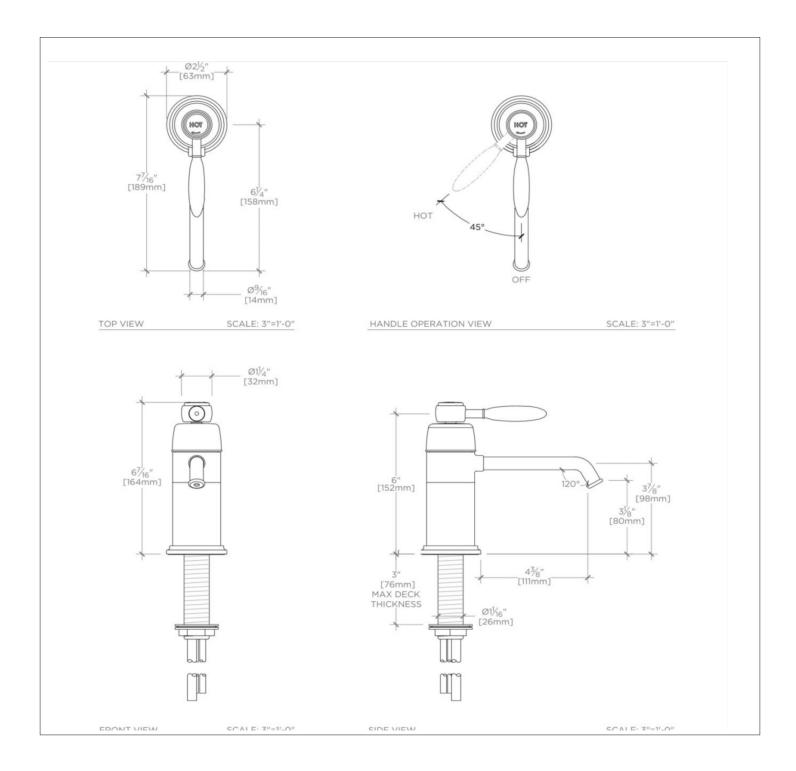

## **TECHNICAL DETAILS**

Deck Thickness Maximum: 3" Deck Thickness Minimum: 1/4" Escutcheon Primary Material: Brass Fittings Hole Diameter: 1 3/8" Depth / Width: 7 1/2" . Height: 5 7/8" Inlet Connection Size: 1/4" Inlet Connection Type: Tube OD Installation Type: Deck Mounted Length: 2 1/2" Number of Holes: One Hole Primary Material: Brass Spout Swivel: Y Suggested Application: Bar, Kitchen, Laundry Valve Material: Ceramic Water Pressure Maximum: 85.0 psi Water Pressure Minimum: 20.0 psi Water Pressure Recommended: 45.0 psi