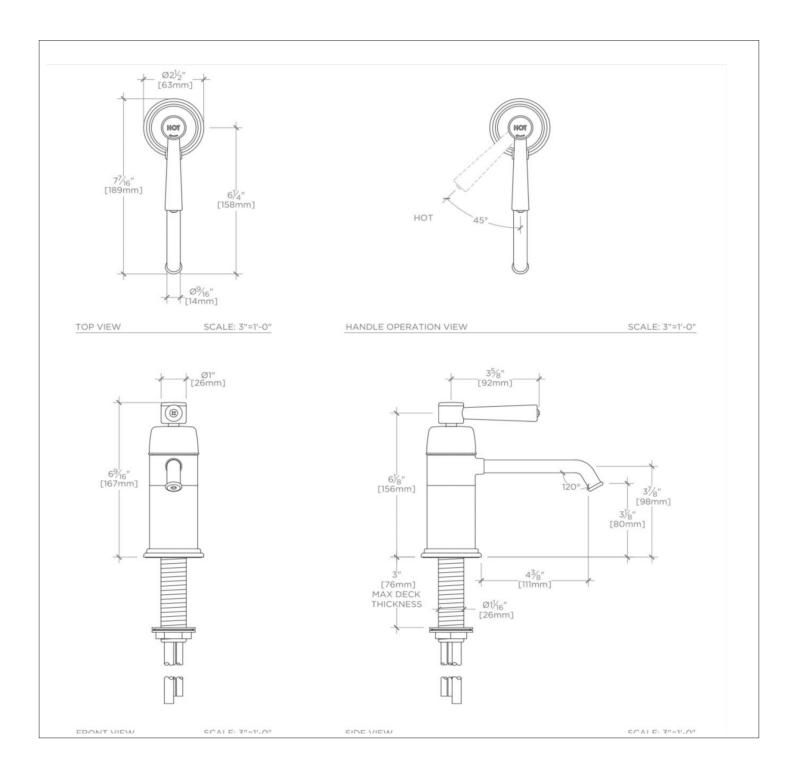

# TECHNICAL DETAILS Deck Thickness Maximum: 3"

Deck Thickness Minimum: 1/4" Escutcheon Primary Material: Brass Fittings Hole Diameter: 1 3/8" Depth / Width: 7 3/8" Height: 6 9/16" Inlet Connection Size: 1/4" Inlet Connection Type: Tube OD Installation Type: Deck Mounted Length: 2 1/2" Number of Holes: One Hole Primary Material: Brass Spout Swivel: Y Suggested Application: Bar, Kitchen, Laundry Valve Material: Ceramic Water Pressure Maximum: 85.0 psi Water Pressure Minimum: 20.0 psi Water Pressure Recommended: 45.0 psi