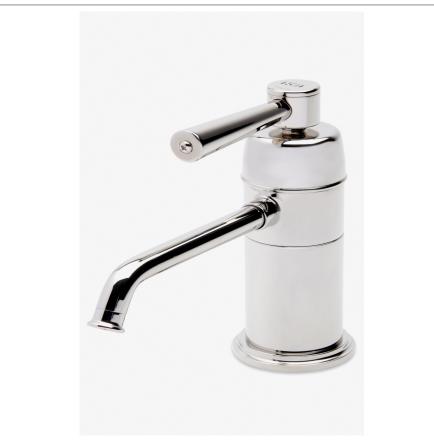

UNIVERSAL UNWD31

Universal Industrial One Hole Instant Filtered Hot Water Dispenser with Lever Handle

## UNIVERSAL UNWD31

Universal Industrial One Hole Instant Filtered Hot Water Dispenser with Lever Handle