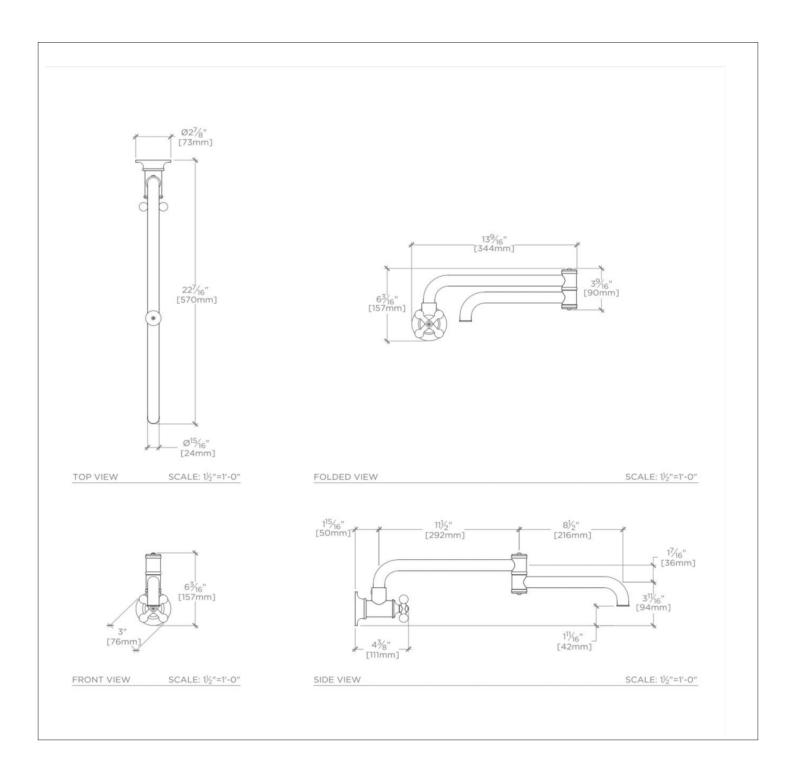

## **TECHNICAL DETAILS**

Escutcheon Primary Material: Brass
Handle Turn Angle: Quarter Turn
Depth / Width: 22 7/16"
Height: 6 3/16"
Inlet Connection Size: 1/2"
Inlet Connection Type: Female NPT
Installation Type: Wall Mounted
Length: 2 7/8"
Number of Holes: One Hole
Primary Material: Brass
Suggested Application: Bar, Kitchen, Laundry
Valve Material: Ceramic
Water Pressure Maximum: 85.0 psi
Water Pressure Minimum: 20.0 psi
Water Pressure Recommended: 45.0 psi