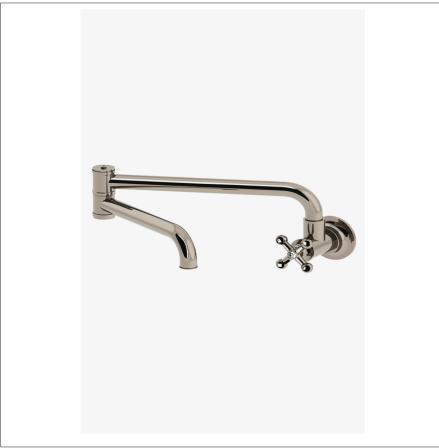

## Dash Wall Mounted Articulated Pot Filler with Metal Cross Handle

SHOWN IN DASH WALL MOUNTED ARTICULATED POT FILLER WITH METAL CROSS HANDLE DSPF01

## **INSPIRATION**

A blend of art and function, Dash pays homage to design elements of the 1930s with pared-down shapes, softened curves and minimal details.

## **PRODUCT FEATURES**

Pared down shapes, softened cuves and minimal details inspired by design elements from the 1930's. Articulating spout, smooth folding action for easy storage against the wall with one effortless motion. Extends to reach 22 1/2".