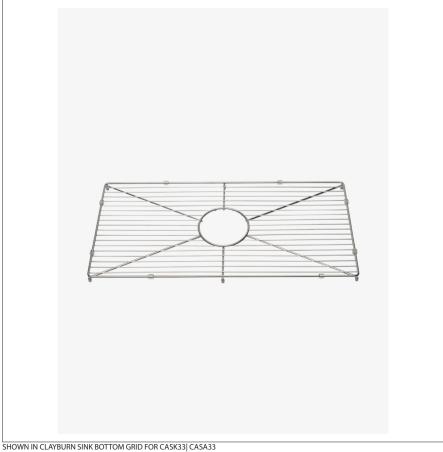

# WATERWORKS

CASA33 **CLAYBURN** 

Clayburn Sink Bottom Grid for CASK33

#### **PRODUCT FEATURES**

Designed to fit the CASK51 Clayburn Fireclay Farmhouse Apron Kitchen Sink.

Protects the sink from impacts by large pots and pans and buffers the sound of items dropped into the sink. Stainless steel will not rust and non-skid feet preent scratching.