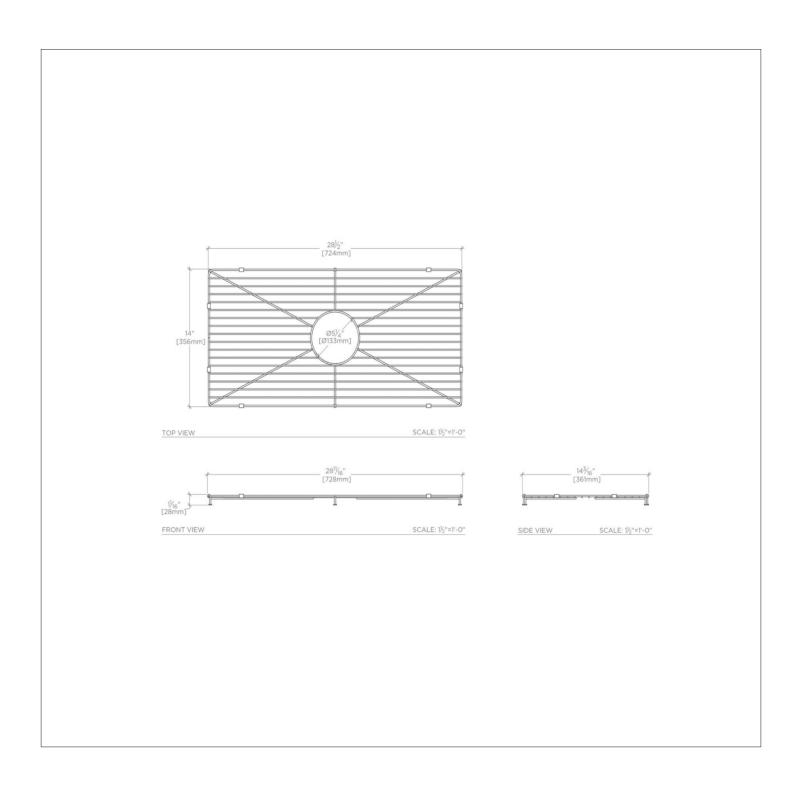

## TECHNICAL DETAILS

Adjustable Levelers / Feet: N Drain Hole Diameter: 5 1/4" Depth / Width: 14 3/16" Height: 1 1/16" Length: 28 11/16" Primary Material: Stainless Steel