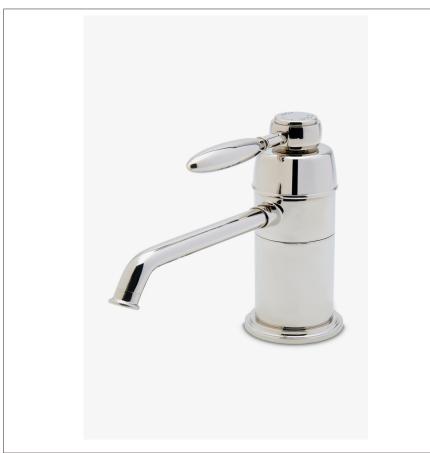

# UNWD10

# Universal Traditional One Hole Instant Hot and Filtered Cold Water Dispenser with Lever Handle

#### **PRODUCT FEATURES**

Single Handle Operation Spout can swivel 360Ű On demand, 190Ű hot water and filtered cold water, between 39.2ŰF and 50ŰF in one tap Universal, low profile design complements any Kitchen Mixer Avaliable 1.0gpm (3.8L/min)