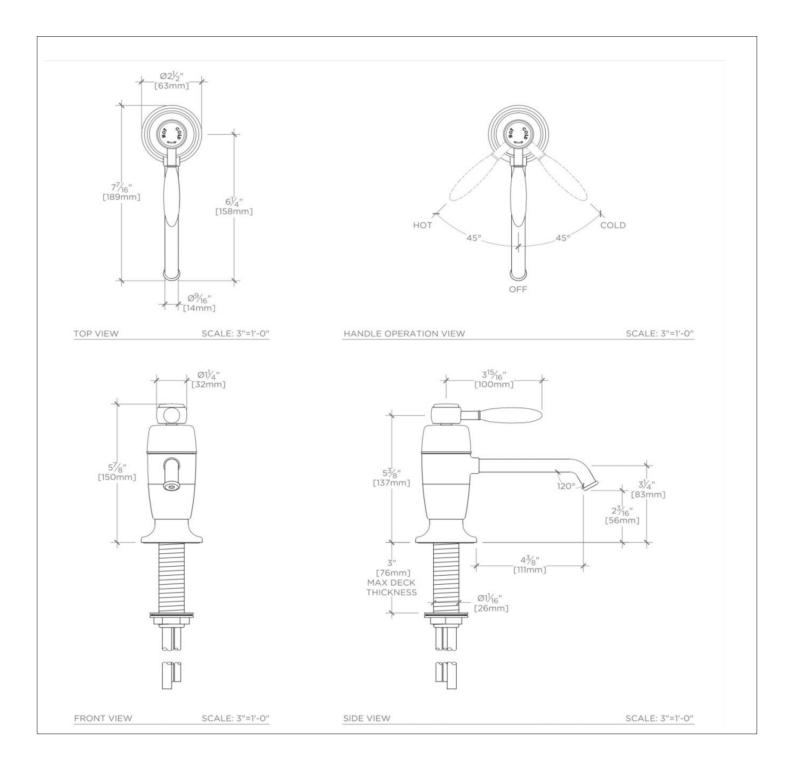

#### TECHNICAL DETAILS

Deck Thickness Maximum: 3" Deck Thickness Minimum: 1/4" Escutcheon Primary Material: Brass Fittings Hole Diameter: 1 3/8" Depth / Width: 7 1/2" . Height: 5 7/8" Inlet Connection Size: 1/4" Inlet Connection Type: Tube OD Installation Type: Deck Mounted Length: 2 1/2" Number of Holes: One Hole Primary Material: Brass Spout Swivel: Y Suggested Application: Bar, Kitchen, Laundry Valve Material: Ceramic Water Pressure Maximum: 85.0 psi Water Pressure Minimum: 20.0 psi Water Pressure Recommended: 45.0 psi