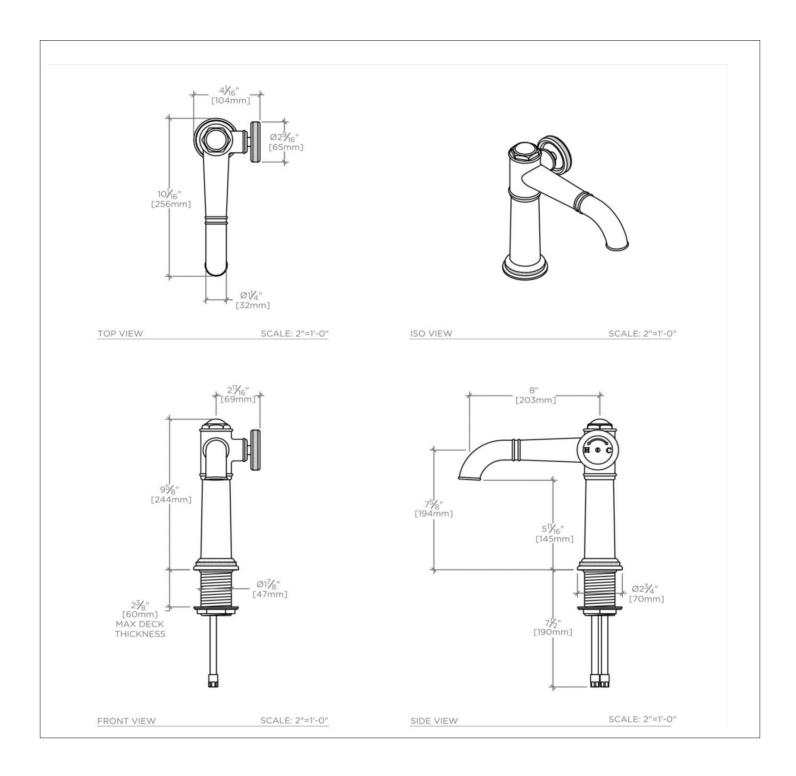

## **PRODUCT FEATURES**

The substantial scale of the design makes it feel anchored and secure. Tall arching spout provides extra reach for filling large pots.

8" high profile spout with a metal wheel handle.

## **TECHNICAL DETAILS**

Deck Thickness Maximum: 2 1/4"
Deck Thickness Minimum: 1/4"
Flow Restriction Options: 2.0, 1.75, 1.5
Handle Turn Angle: Quarter Turn Each Way
Inlet Connection Size: 3/8"
Inlet Connection Type: Compression Connector Hoses
Primary Material: Brass
Restricted Maximum Flow Rate: 2.2 gpm
Valve Material: Ceramic
Water Pressure Minimum: 20.0 psi