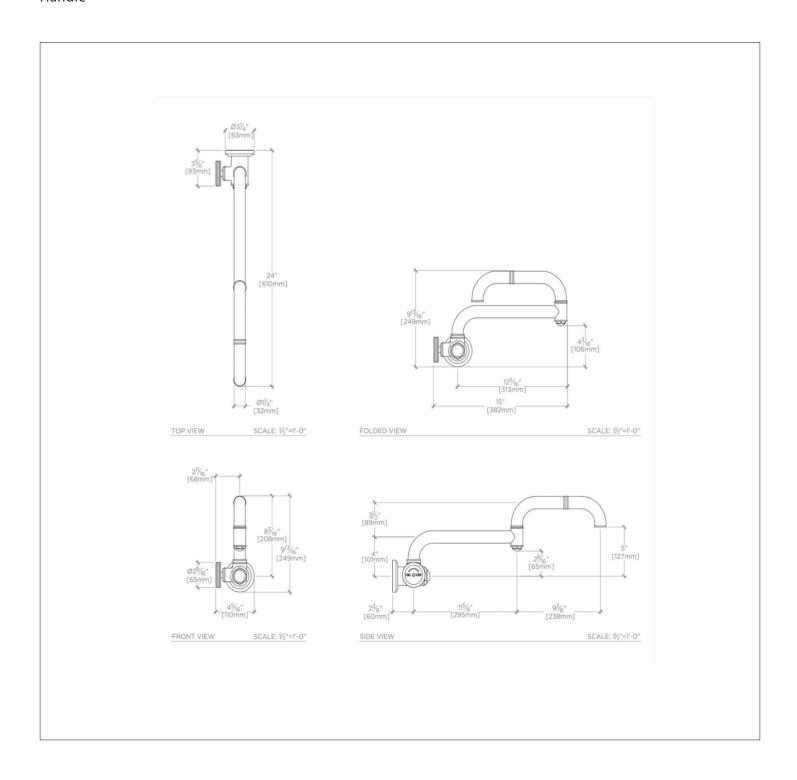

## **TECHNICAL DETAILS**

Escutcheon Primary Material: Brass Handle Turn Angle: Quarter Turn Depth / Width: 24" Height: 9 13/16" Inlet Connection Size: 1/2" Inlet Connection Type: Female NPT Installation Type: Wall Mounted Length: 4 5/16" Number of Holes: One Hole Primary Material: Brass Spout Swivel: Y Suggested Application: Bar, Kitchen, Laundry Valve Material: Ceramic Water Pressure Maximum: 85.0 psi Water Pressure Minimum: 20.0 psi Water Pressure Recommended: 45.0 psi