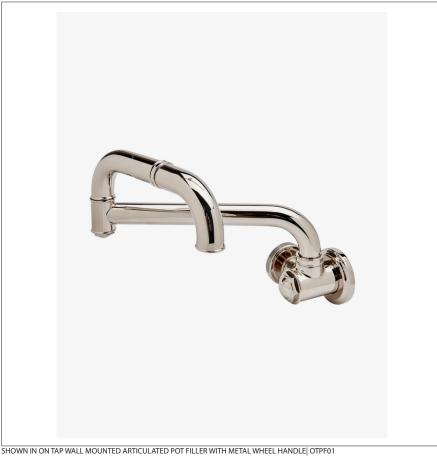

## WATERWORKS

OTPF01 **ON TAP** 

On Tap Wall Mounted Articulated Pot Filler with Metal Wheel Handle

## **INSPIRATION**

The classic draft beer tap, reinterpreted to create a beautiful experience in water delivery. The tall, arching spout provides extra reach for filling large pots, while the substantial scale of the design makes it feel anchored and secure. A statement-maker in any setting.

## **PRODUCT FEATURES**

The substantial scale of the design makes it feel anchored and secure. Tall arching spout provides extra reach for filling large pots.

Articulating spout, smooth folding action for easy storage against the wall with one effortless motion. Full flow to fill large pots quickly.