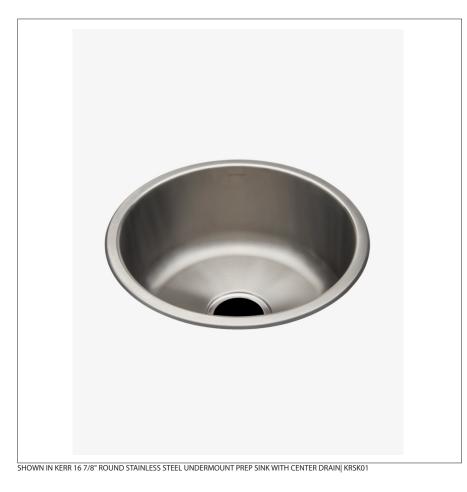

## WATERWORKS

KERR KRSK01

Kerr 16 7/8" Round Stainless Steel Undermount Prep Sink with Center Drain

Kerr 16 7/8" Round Stainless Steel Undermount Prep Sink with Center Drain