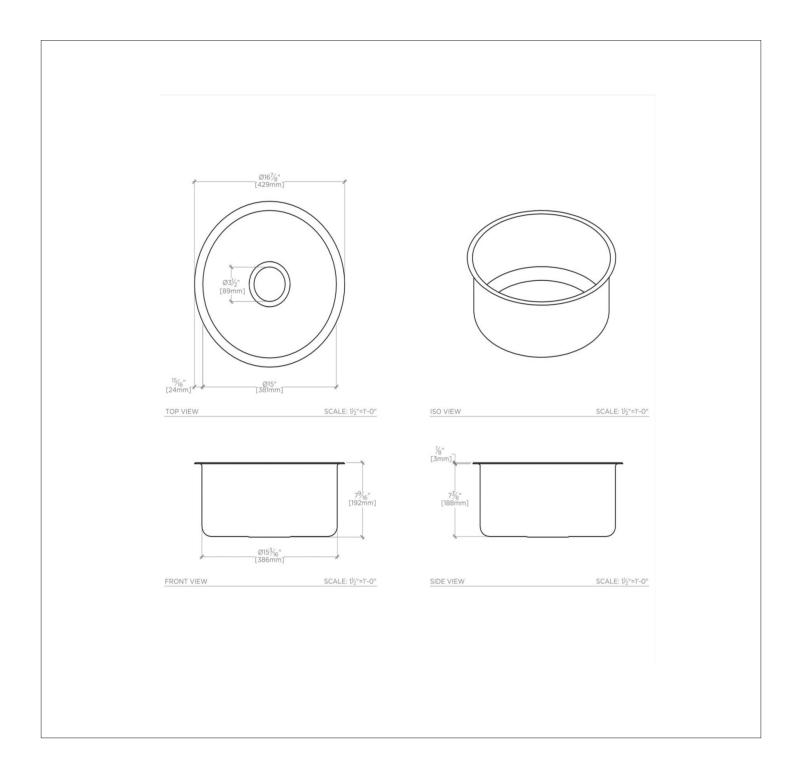

Single, Double and Triple Bowl Undermount sinks can be easily customized with 0mm, 10mm(3/8"), 25mm(1"), or 55mm(2 1/8") radii.

Outer Rim Shape: Round

ADA Compliance: When installed per ADA guidelines Bowl Shape: Round Drain Hole Diameter: 3 1/2" Drilling Option: None Garbage Disposal: Y Depth / Width: 16 7/8" Height: 7 9/16" Installation Type: Undermount Length: 16 7/8" KERR KRSK01