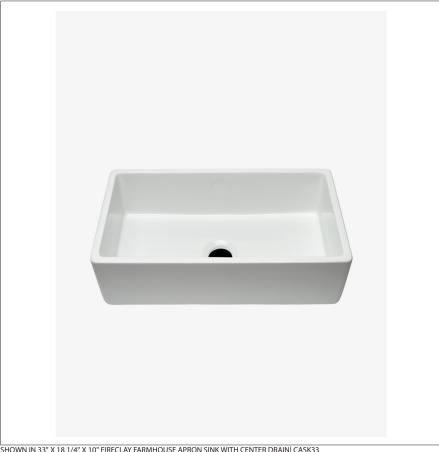

SHOWN IN 33" X 18 1/4" X 10" FIRECLAY FARMHOUSE APRON SINK WITH CENTER DRAIN CASK33

## WATERWORKS

CASK33 **CLAYBURN** 

33" x 18 1/4" x 10" Fireclay Farmhouse Apron Sink with Center Drain

CLAYBURN CASK33

33" x 18 1/4" x 10" Fireclay Farmhouse Apron Sink with Center Drain