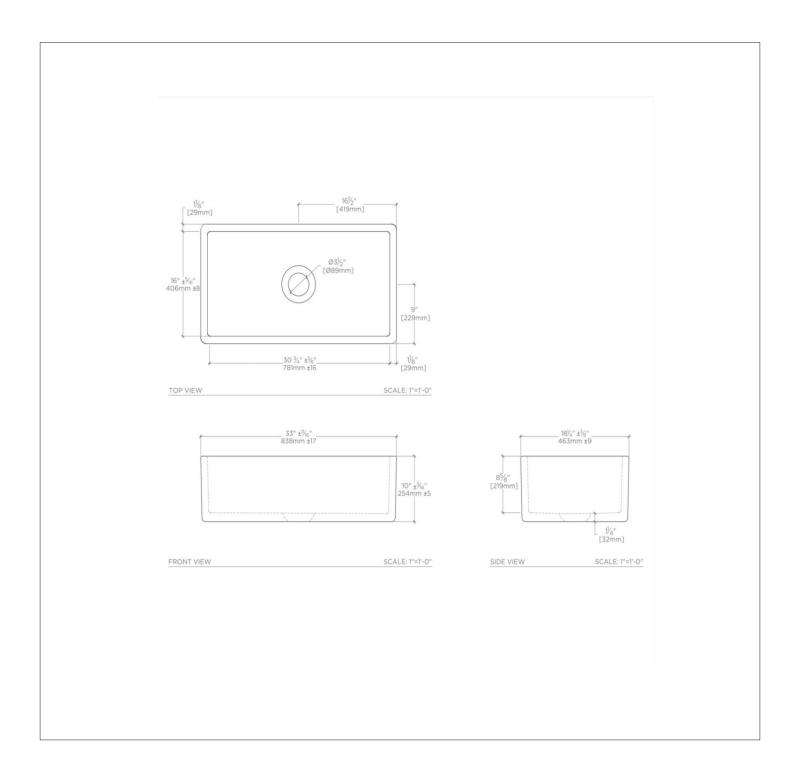

## **TECHNICAL DETAILS**

ADA Compliance: When installed per ADA guidelines Bowl Shape: Rectangular Drain Hole Diameter: 3 1/2" Garbage Disposal: Y Depth / Width: 18 1/4" Height: 10" Installation Type: Apron Length: 33" Outer Rim Shape: Rectangular