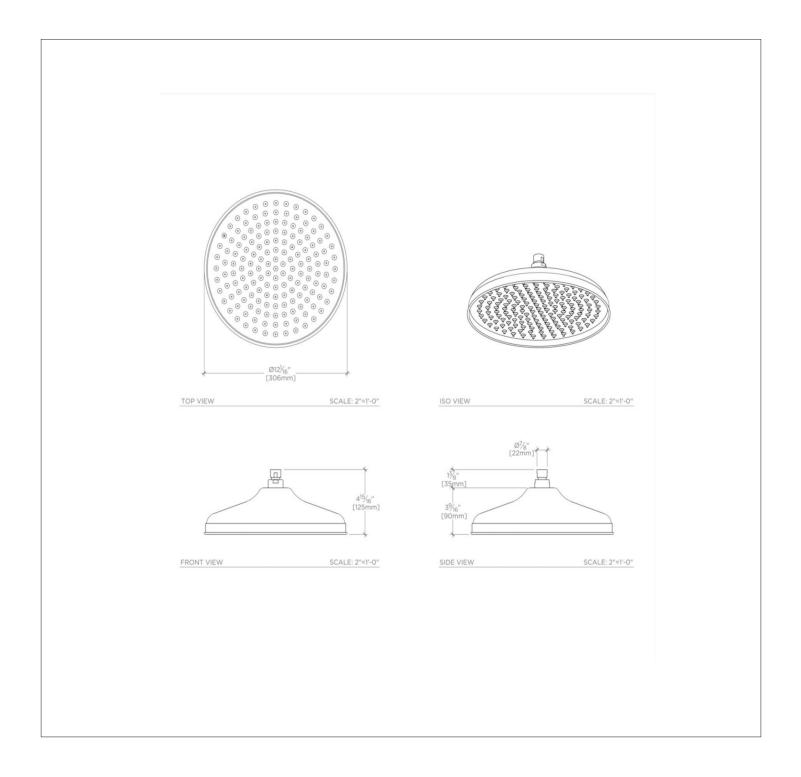

#### **TECHNICAL DETAILS**

Adjustable versus Fixed Spray: Fixed Spray Diameter of Head: 12" Flow Restriction Options: 1.5 GPM, 1.75 GPM, 2.0 GPM Depth / Width: 12' Height: 4 15/16" Inlet Connection Size: 1/2" Inlet Connection Type: Female NPT Pivot: Y Primary Material: Brass Restricted Maximum Flow Rate: 2.5 gpm Suggested Application: Bath Water Pressure Maximum: 85.0 psi Water Pressure Minimum: 20.0 psi Water Pressure Recommended: 45.0 psi