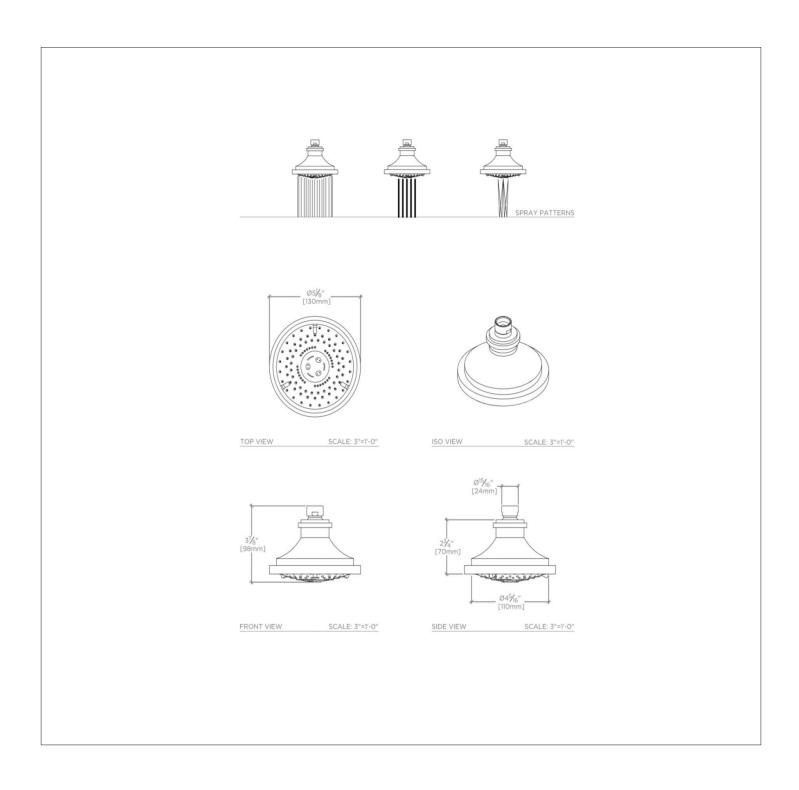

#### **TECHNICAL DETAILS**

Adjustable versus Fixed Spray: Adjustable Diameter of Head: 5"
Flow Restriction Options: 2.5, 2.0, 1.75, 1.5
Depth / Width: 5 1/8"
Height: 3 7/8"
Inlet Connection Size: 1/2"
Inlet Connection Type: Female NPT
Pivot: Y
Primary Material: Brass
Suggested Application: Bath
Water Pressure Maximum: 85.0 psi
Water Pressure Minimum: 20.0 psi
Water Pressure Recommended: 45.0 psi