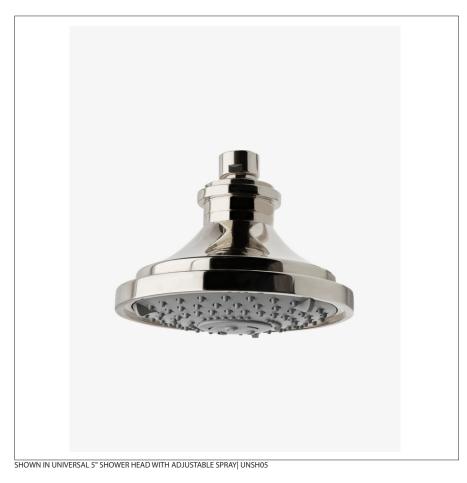

## UNIVERSAL UNSH05

Universal 5" Shower Head with Adjustable Spray

# UNIVERSAL UNSH05

Universal 5" Shower Head with Adjustable Spray