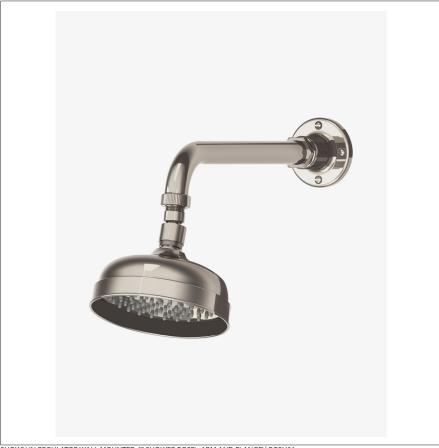

## WATERWORKS

REGULATOR RGSH01

Regulator Wall Mounted 6" Shower Rose\, Arm and Flange

REGULATOR RGSH01

Regulator Wall Mounted 6" Shower Rose\, Arm and Flange