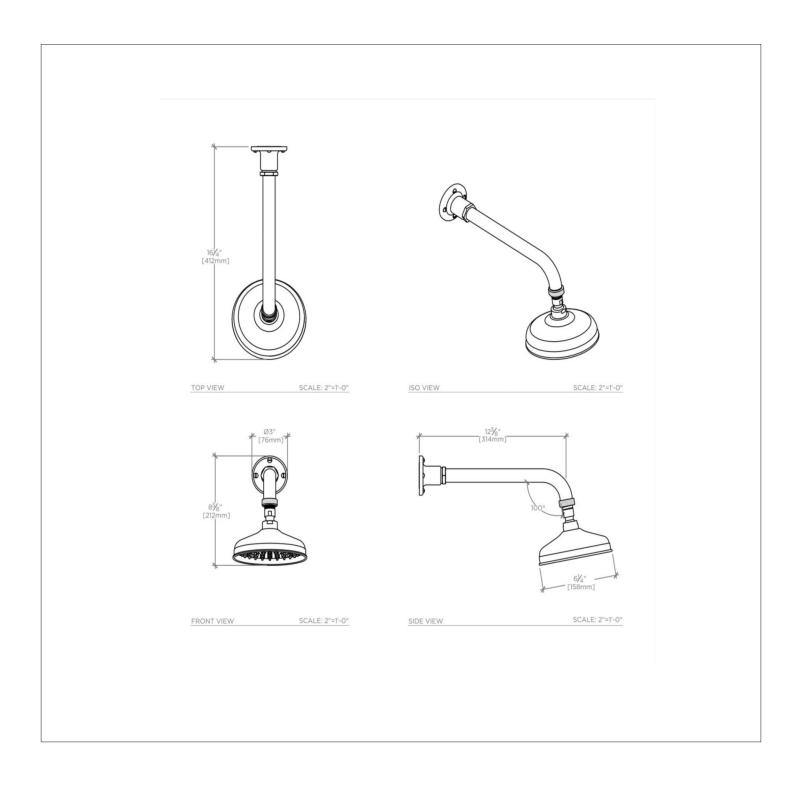

## **TECHNICAL DETAILS**

Adjustable versus Fixed Spray\: Fixed Escutcheon Primary Material\: Brass Flow Restriction Options\: 2\.5\, 2\.0\, 1\.75\, 1\.5 Depth / Width\: 16 1/4" Height\: 8 3/8" Inlet Connection Size\: 1/2" Inlet Connection Type\: Female NPT Primary Material\: Brass Suggested Application\: Bath Water Pressure Maximum\: 85\.0 psi Water Pressure Minimum\: 20\.0 psi Water Pressure Recommended\: 45\.0 psi

L SHOWN IN REGULATOR WALL MOUNTED 6" SHOWER ROSE\, ARM AND FLANGE\| RGSH01