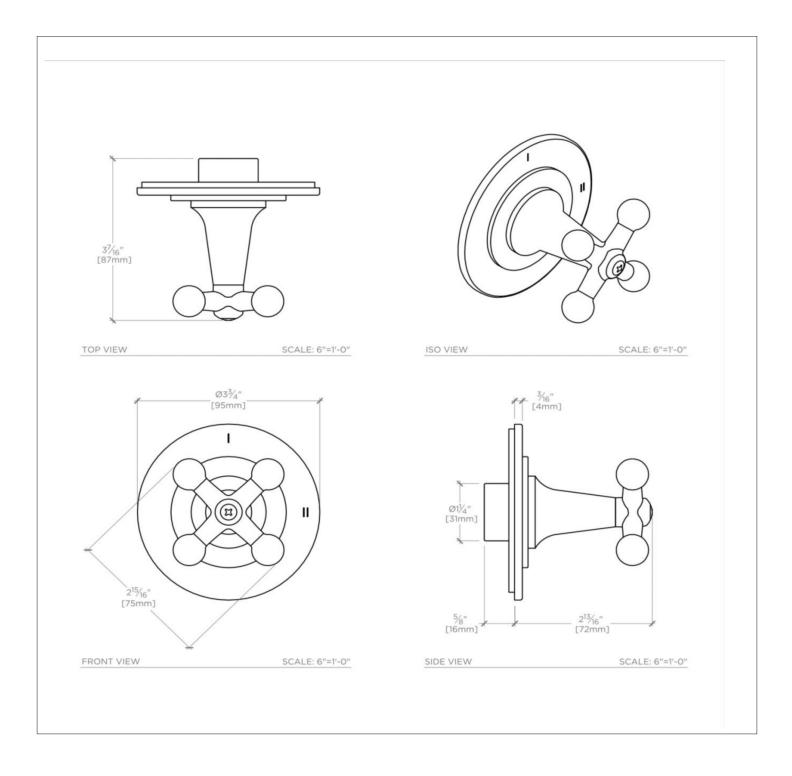

### Dash Two Way Pressure Balance Diverter Valve Trim with Roman Numerals and Metal Cross Handle

L SHOWN IN DASH TWO WAY PRESSURE BALANCE DIVERTER VALVE TRIM WITH ROMAN NUMERALS AND METAL CROSS

#### **PRODUCT FEATURES**

Metal Cross Handle

For use with a Pressure Balance shower system and two waterway outlets such as a handshower, shower head, or

tub spout

Roman Numeral Icons

Stocked in Nickel, Chrome, Unlacquered Brass, and Matte Nickel finishes Requires valve rough GUDV23(USA) or GU23DV(UK) sold separately.