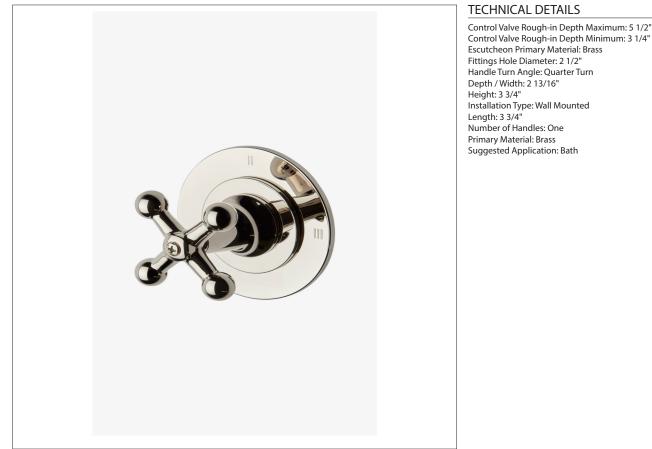

### Dash Two Way Pressure Balance Diverter Valve Trim with Roman Numerals and Metal Cross Handle

L SHOWN IN DASH TWO WAY PRESSURE BALANCE DIVERTER VALVE TRIM WITH ROMAN NUMERALS AND METAL CROSS

#### **PRODUCT FEATURES**

Metal Cross Handle

For use with a Pressure Balance shower system and two waterway outlets such as a handshower, shower head, or

tub spout

Roman Numeral Icons

Stocked in Nickel, Chrome, Unlacquered Brass, and Matte Nickel finishes Requires valve rough GUDV23(USA) or GU23DV(UK) sold separately.

#### PRODUCT (NOTES)

Product Requires Universal Two Way Diverter Valve for Pressure Balance Shower Systems [GUDV23]. Valve Sold Separately.