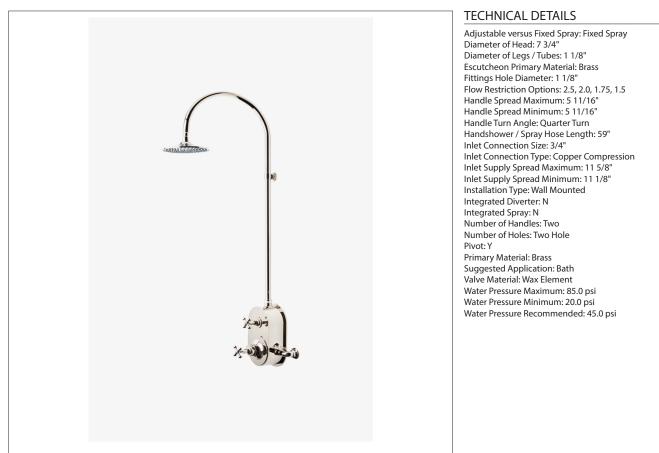

## DSXS20

# Dash Exposed Thermostatic Shower System with 8" Shower Head and Metal Cross Handles

SHOWN IN DASH EXPOSED THERMOSTATIC SHOWER SYSTEM WITH 8" SHOWER HEAD AND METAL CROSS HANDLES

#### **PRODUCT FEATURES**

Features an intergrated thermostatic shut-off valve

The Shower Riser is designed to be field cut to accommodate varying shower heights

Stocked in Nickel, Chrome, Unlacquered Brass, and Matte Nickel finishes

Standard flow rate is 2.5gpm (9.5 L/min). Also available in high efficient flow options. Contact your sales associate or call 1 (800) 899-6757 for details.