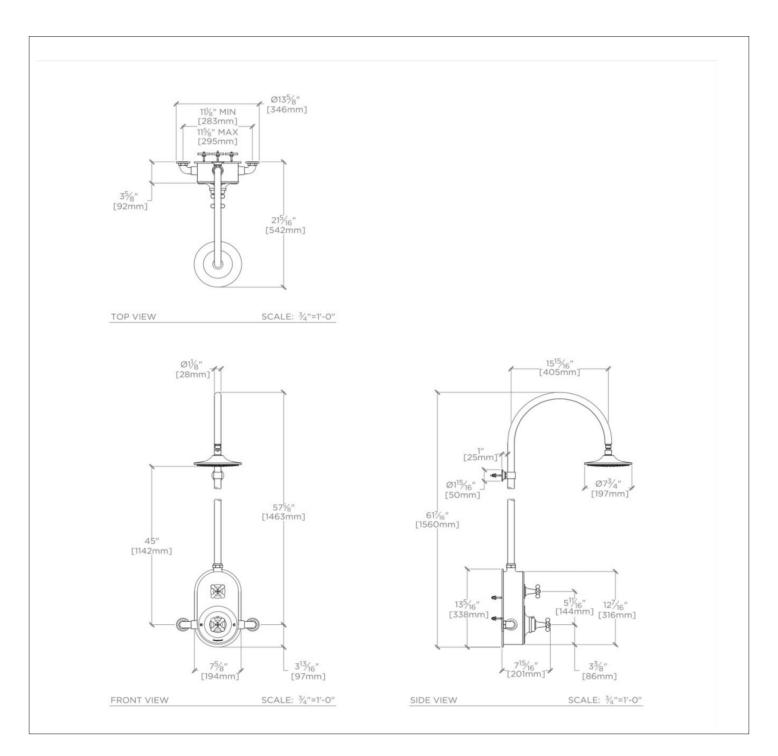

### DASH

### DSXS20

Dash Exposed Thermostatic Shower System with 8" Shower Head and Metal Cross Handles