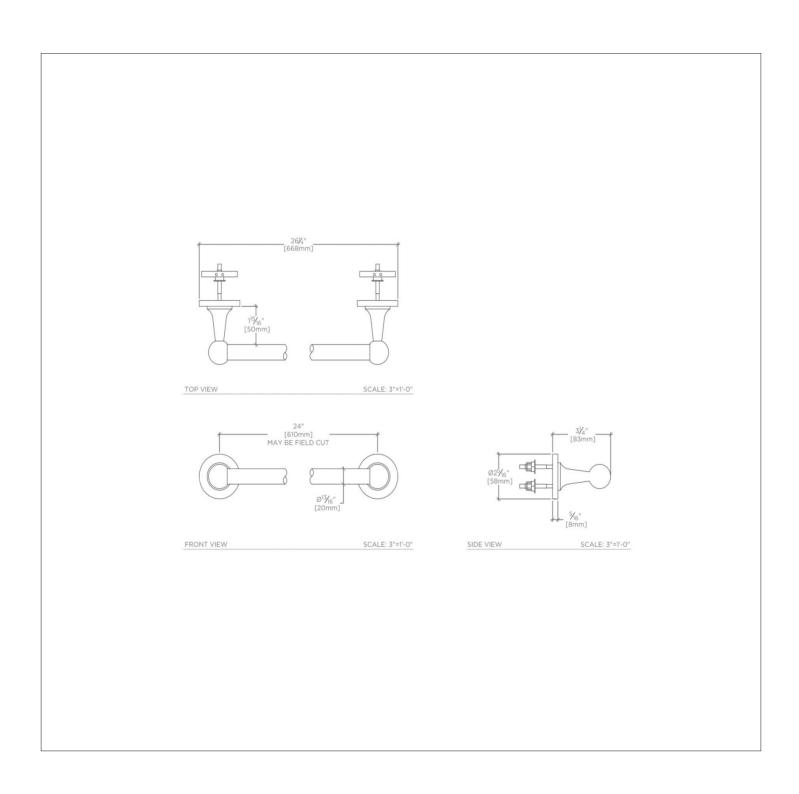

## **TECHNICAL DETAILS**

Diameter of Legs / Tubes: 13/16" Escutcheon Primary Material: Brass Depth / Width: 3 1/4" Height: 2 5/16" Installation Type: Wall Mounted Length: 24" Pivot: N Primary Material: Brass Suggested Application: Bath