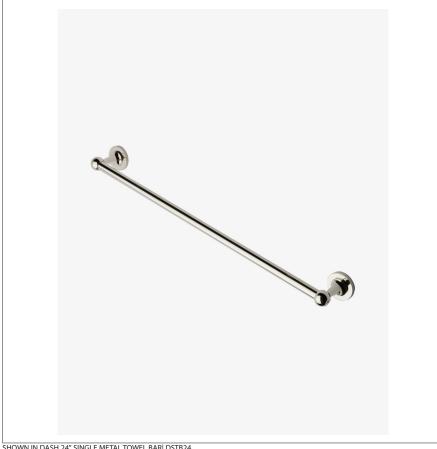

## WATERWORKS

DSTB24 **DASH** 

Dash 24" Single Metal Towel Bar

SHOWN IN DASH 24" SINGLE METAL TOWEL BAR DSTB24