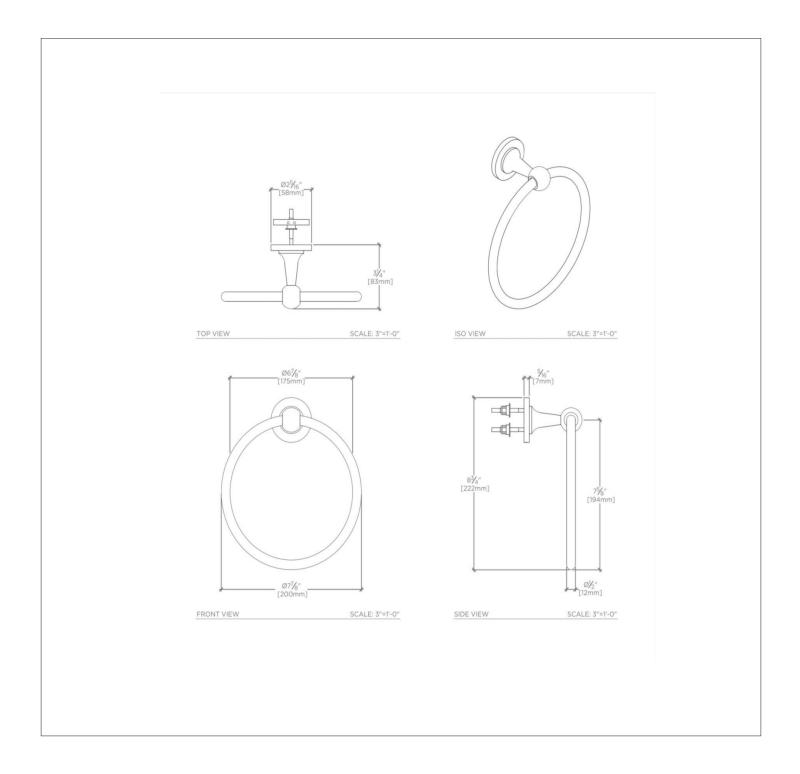

### **TECHNICAL DETAILS**

Escutcheon Primary Material: Brass Depth / Width: 3 1/4" Height: 8 3/4" Installation Type: Wall Mounted Length: 7 7/8" Pivot: Y Primary Material: Brass Suggested Application: Bath