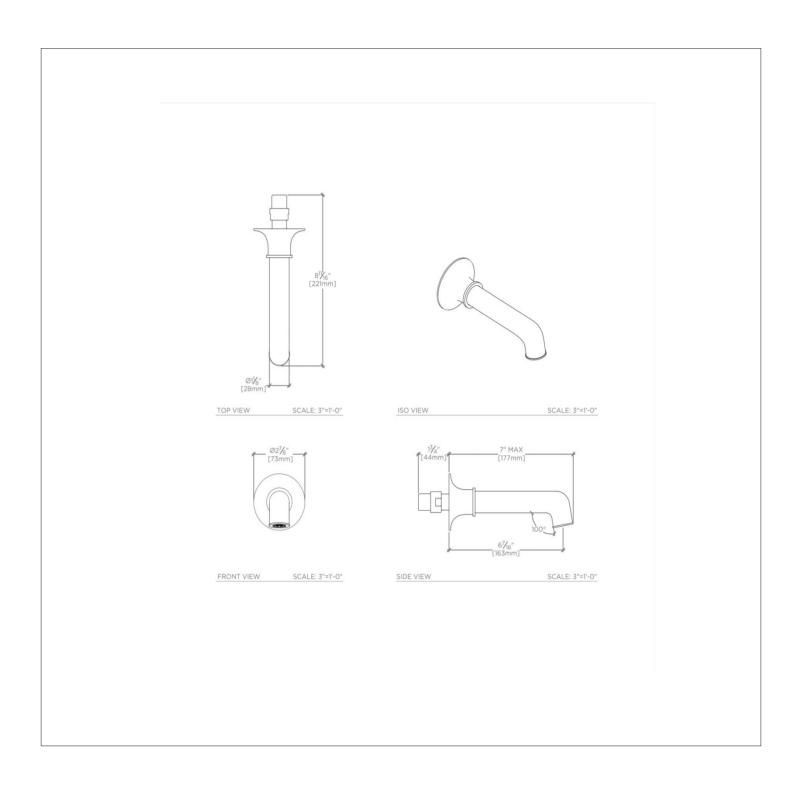

## TECHNICAL DETAILS

Escutcheon Primary Material: Brass Fittings Hole Diameter: 1 1/4" Depth / Width: 7" . Height: 2 7/8" Inlet Connection Size: 1/2" Inlet Connection Type: Male NPT

SHOWN IN DASH WALL MOUNTED TUB SPOUT DSTS80