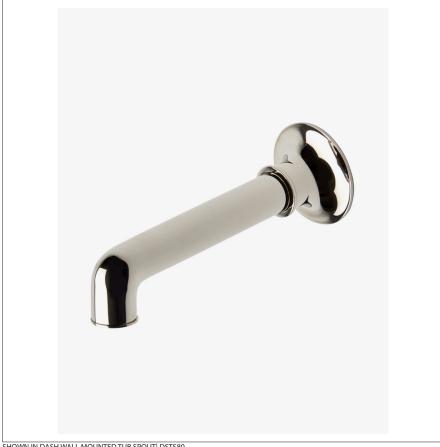

## WATERWORKS

DSTS80 **DASH** 

**Dash Wall Mounted Tub Spout** 

## PRODUCT FEATURES

Unrestricted flow for quick filling of a bathtub Stocked in Nickel, Chrome, Unlacquered Brass, and Matte Nickel finishes

DASH DSTS80

Dash Wall Mounted Tub Spout