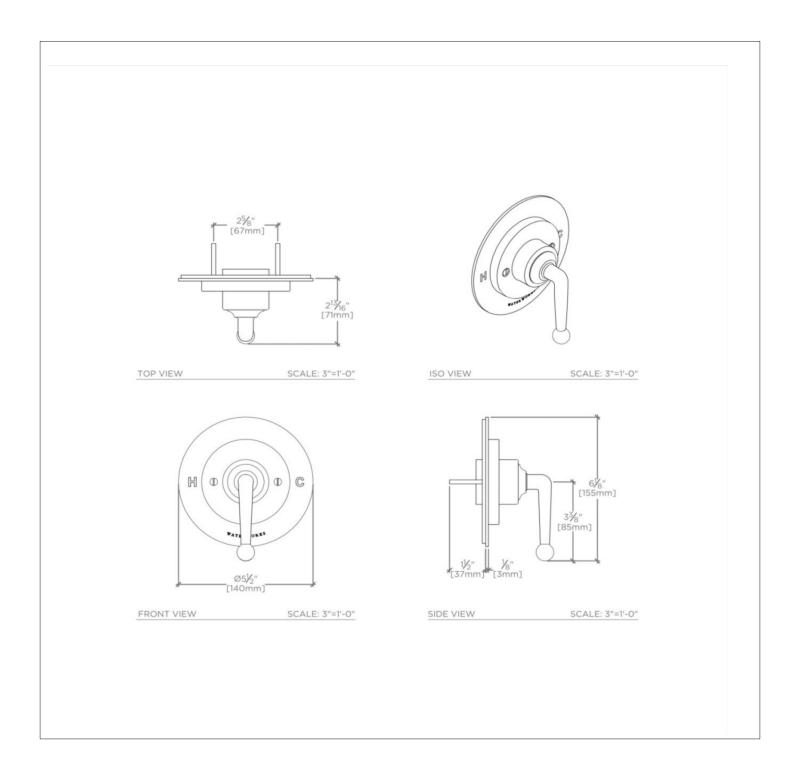

#### **PRODUCT FEATURES**

Metal Lever Handle

Allows bather to adjust temperature to waterway outlet, features anti-scald protection through an integrated high limit safety stop

Stocked in Nickel, Chrome, Unlacquered Brass, and Matte Nickel finishes

Requires valve rough GUPB81(USA) or GU81PB(UK) sold separately

#### PRODUCT (NOTES)

Product Requires Universal Pressure Balance Valve [GUPB81]. Valve Sold Separately.