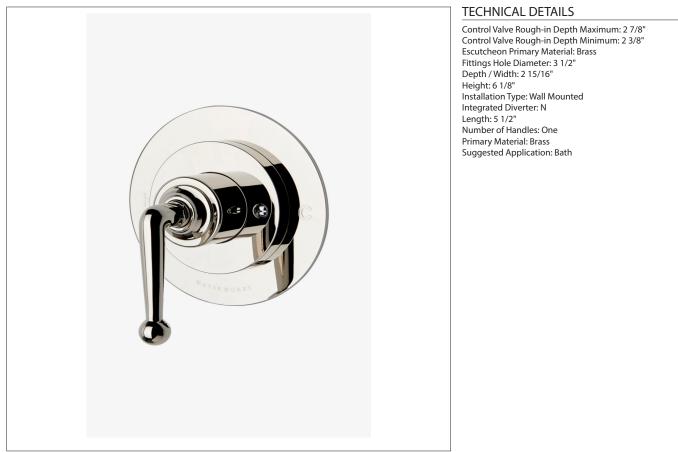

#### **PRODUCT FEATURES**

Metal Lever Handle

Allows bather to adjust temperature to waterway outlet, features anti-scald protection through an integrated high limit safety stop

Stocked in Nickel, Chrome, Unlacquered Brass, and Matte Nickel finishes

Requires valve rough GUPB81(USA) or GU81PB(UK) sold separately

#### PRODUCT (NOTES)

Product Requires Universal Pressure Balance Valve [GUPB81]. Valve Sold Separately.