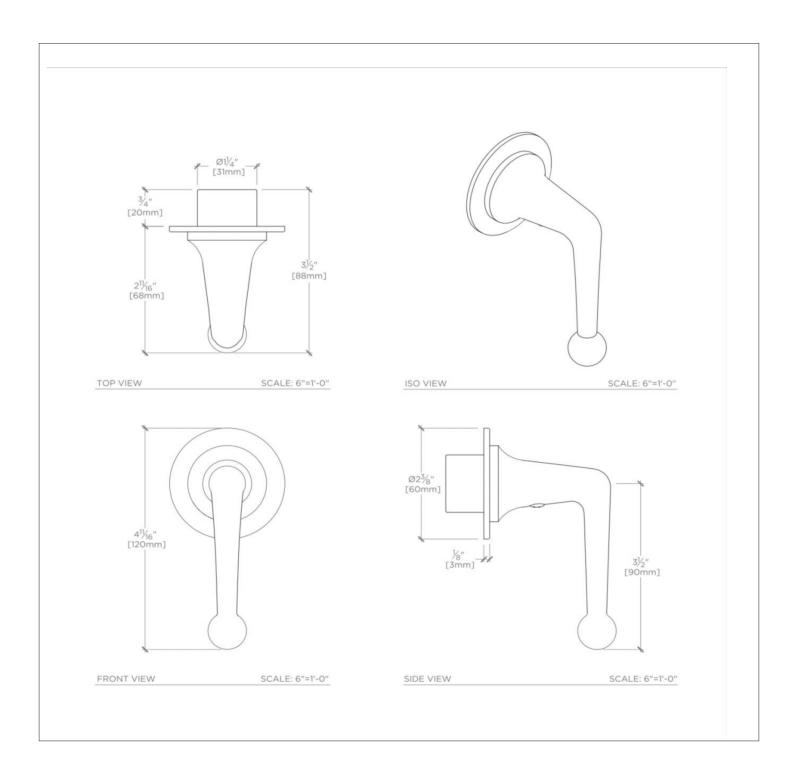

### Dash Volume Control Valve Trim with Metal Lever Handle

SHOWN IN DASH VOLUME CONTROL VALVE TRIM WITH METAL LEVER HANDLE DSVC10

#### Metal Lever Handle

Used to control water flow to a single waterway outlet such as a shower head, handshower, or tub spout Stocked in Nickel, Chrome, Unlacquered Brass, and Matte Nickel finishes

Requires a 3/4" Volume Control Valve Rough: Counterclockwise On: US: GUVC16 and UK GU16VC or Clockwise On: US: GUVC17 and UK: GU17VC sold separately

#### PRODUCT (NOTES)

Product Requires Universal 3/4" Counter-Clockwise Open Volume Control Valve [GUVC16], or Universal 3/4" Clockwise Open Volume Control Valve [GUVC17]. Valve Sold Separately.