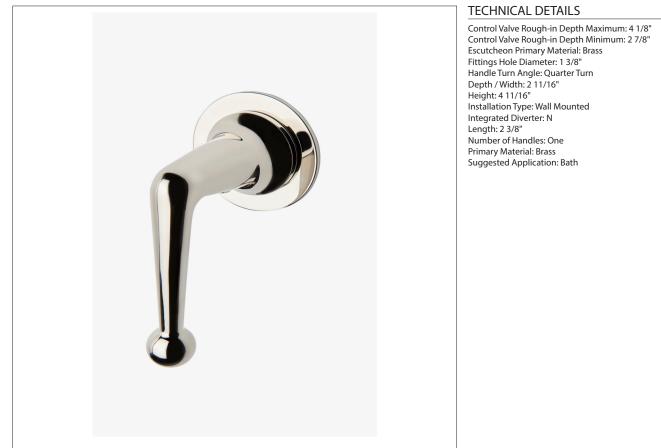

### Dash Volume Control Valve Trim with Metal Lever Handle

SHOWN IN DASH VOLUME CONTROL VALVE TRIM WITH METAL LEVER HANDLE DSVC10

#### Metal Lever Handle

Used to control water flow to a single waterway outlet such as a shower head, handshower, or tub spout Stocked in Nickel, Chrome, Unlacquered Brass, and Matte Nickel finishes

Requires a 3/4" Volume Control Valve Rough: Counterclockwise On: US: GUVC16 and UK GU16VC or Clockwise On: US: GUVC17 and UK: GU17VC sold separately

#### PRODUCT (NOTES)

Product Requires Universal 3/4" Counter-Clockwise Open Volume Control Valve [GUVC16], or Universal 3/4" Clockwise Open Volume Control Valve [GUVC17]. Valve Sold Separately.